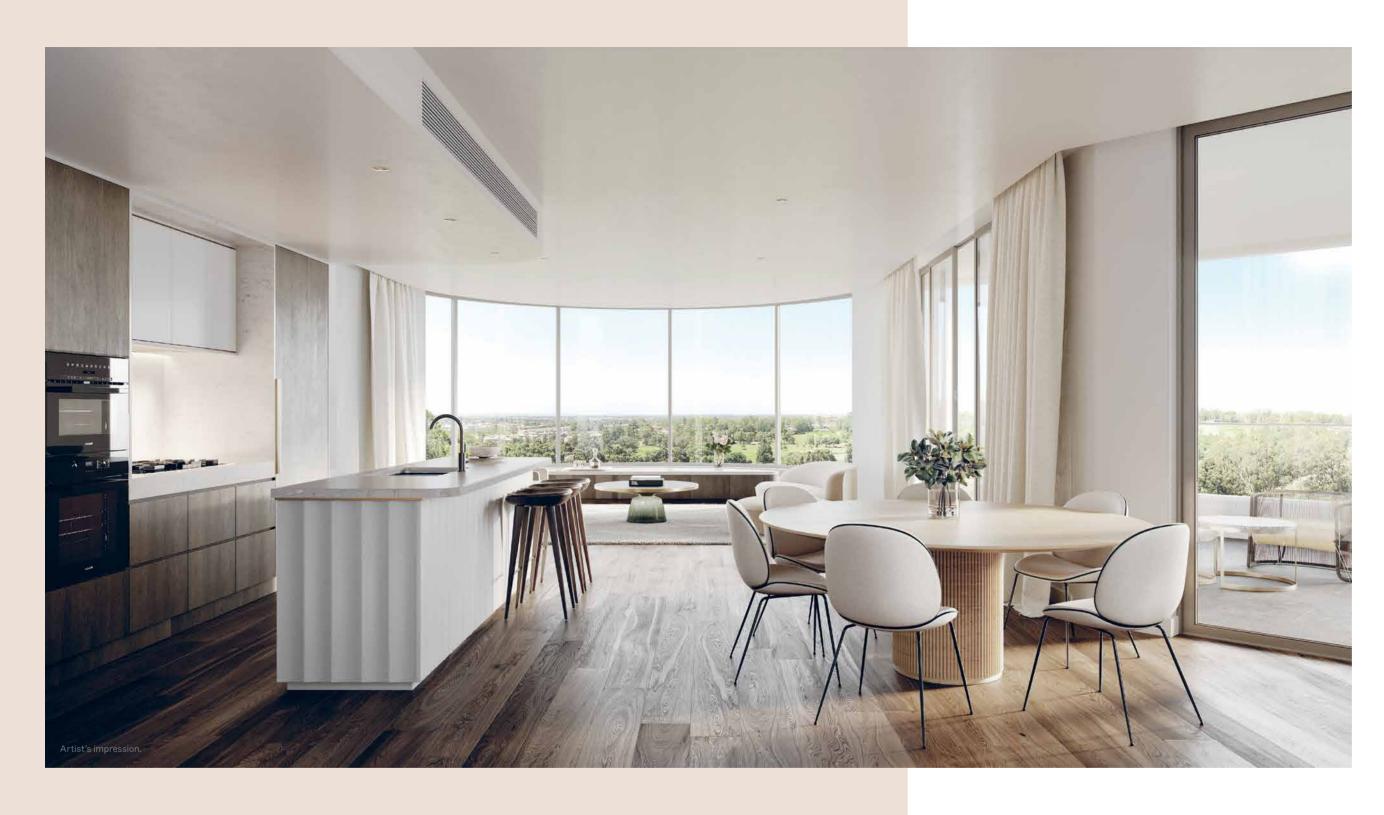

10 Aire by Sekisui House

Architecturally designed by awardwinning architects Rothelowman, Aire is a landmark building of just 57 luxury apartments built for the discerning lifestyle buyer.

Its sculptural form, curved design and thoughtful proportions are enhanced by the contrasting textures of organic materials, connecting residents to the landscape and environment around them.

This contemporary apartment complex combines beautiful form with practical function. Exceptional communal facilities include a landscaped rooftop garden and infinity pool, a sophisticated ground floor residents' lounge and private residents' grounds.

With apartments to suit every type of buyer, these are properties of obvious distinction. Residents can choose from 1 bedroom, 1 bedroom + study, 2 bedroom, 3 bedroom and 4 bedroom penthouses.

Seamless