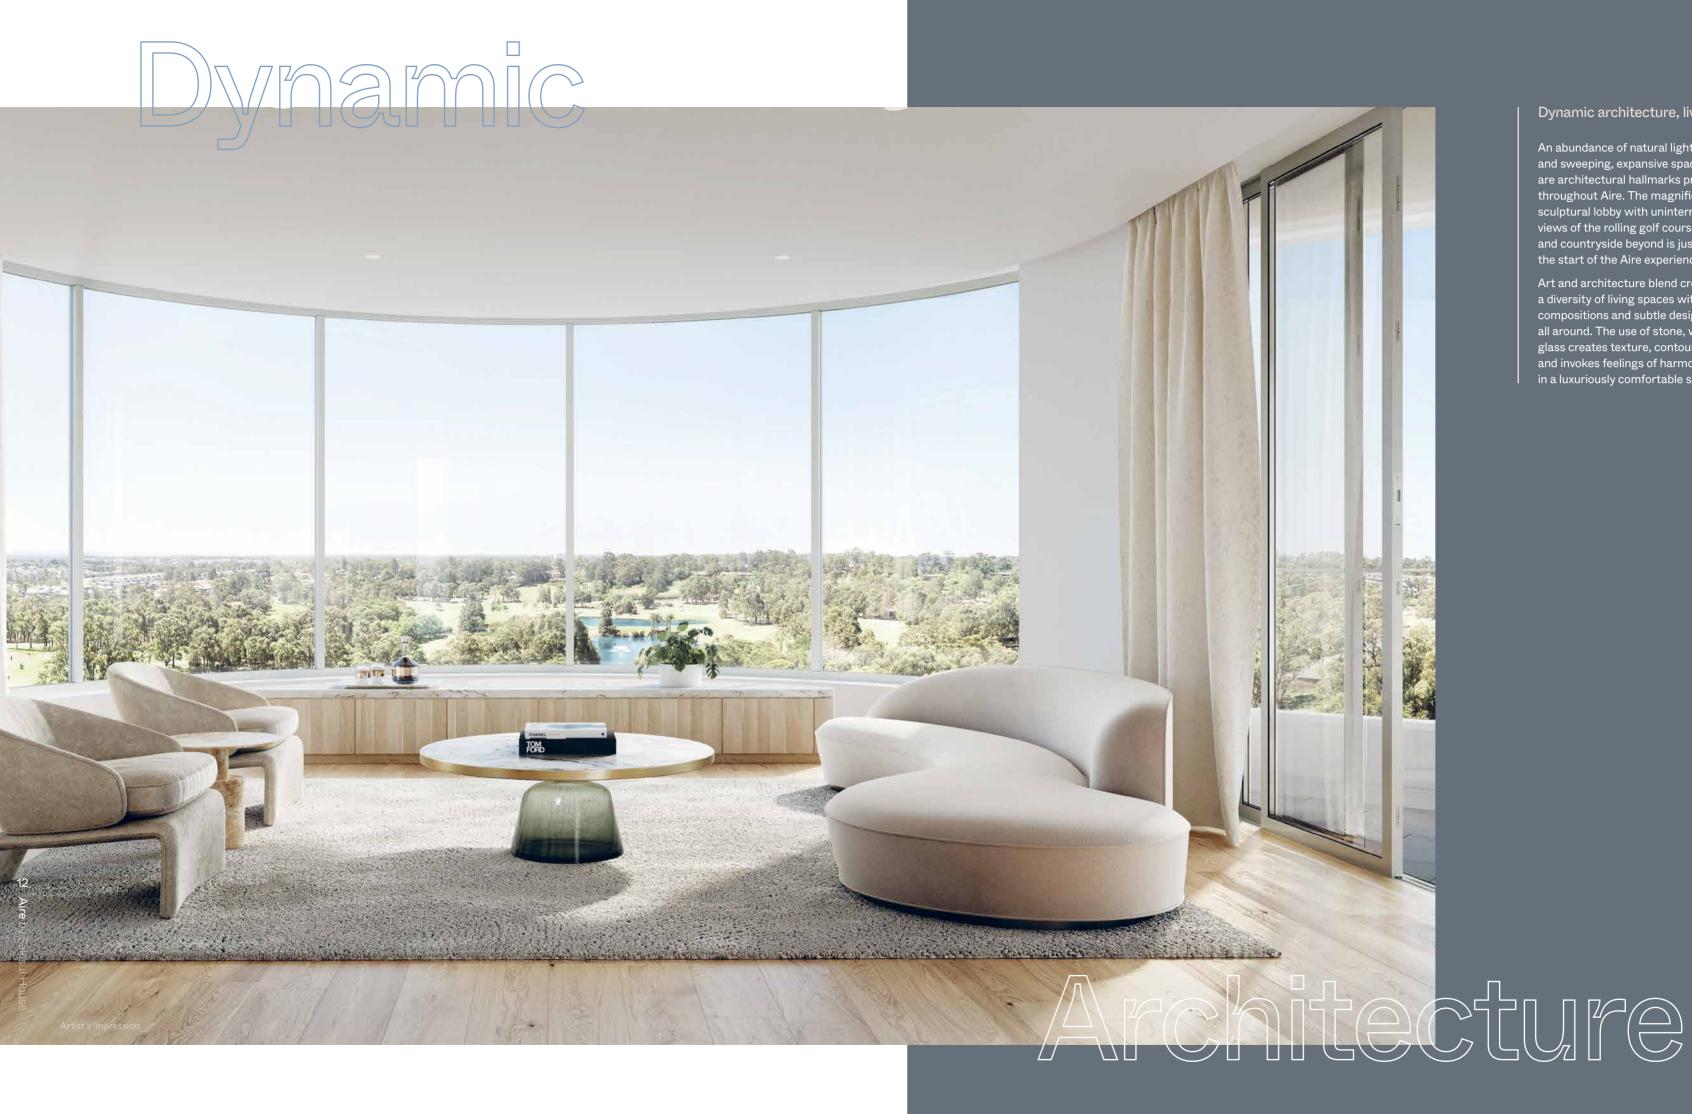

Dynamic architecture, living art

An abundance of natural light and sweeping, expansive spaces are architectural hallmarks present throughout Aire. The magnificent sculptural lobby with uninterrupted views of the rolling golf course and countryside beyond is just the start of the Aire experience.

Art and architecture blend creating a diversity of living spaces with balanced compositions and subtle design elements all around. The use of stone, wood and glass creates texture, contour and fluidity, and invokes feelings of harmony and calm in a luxuriously comfortable setting.