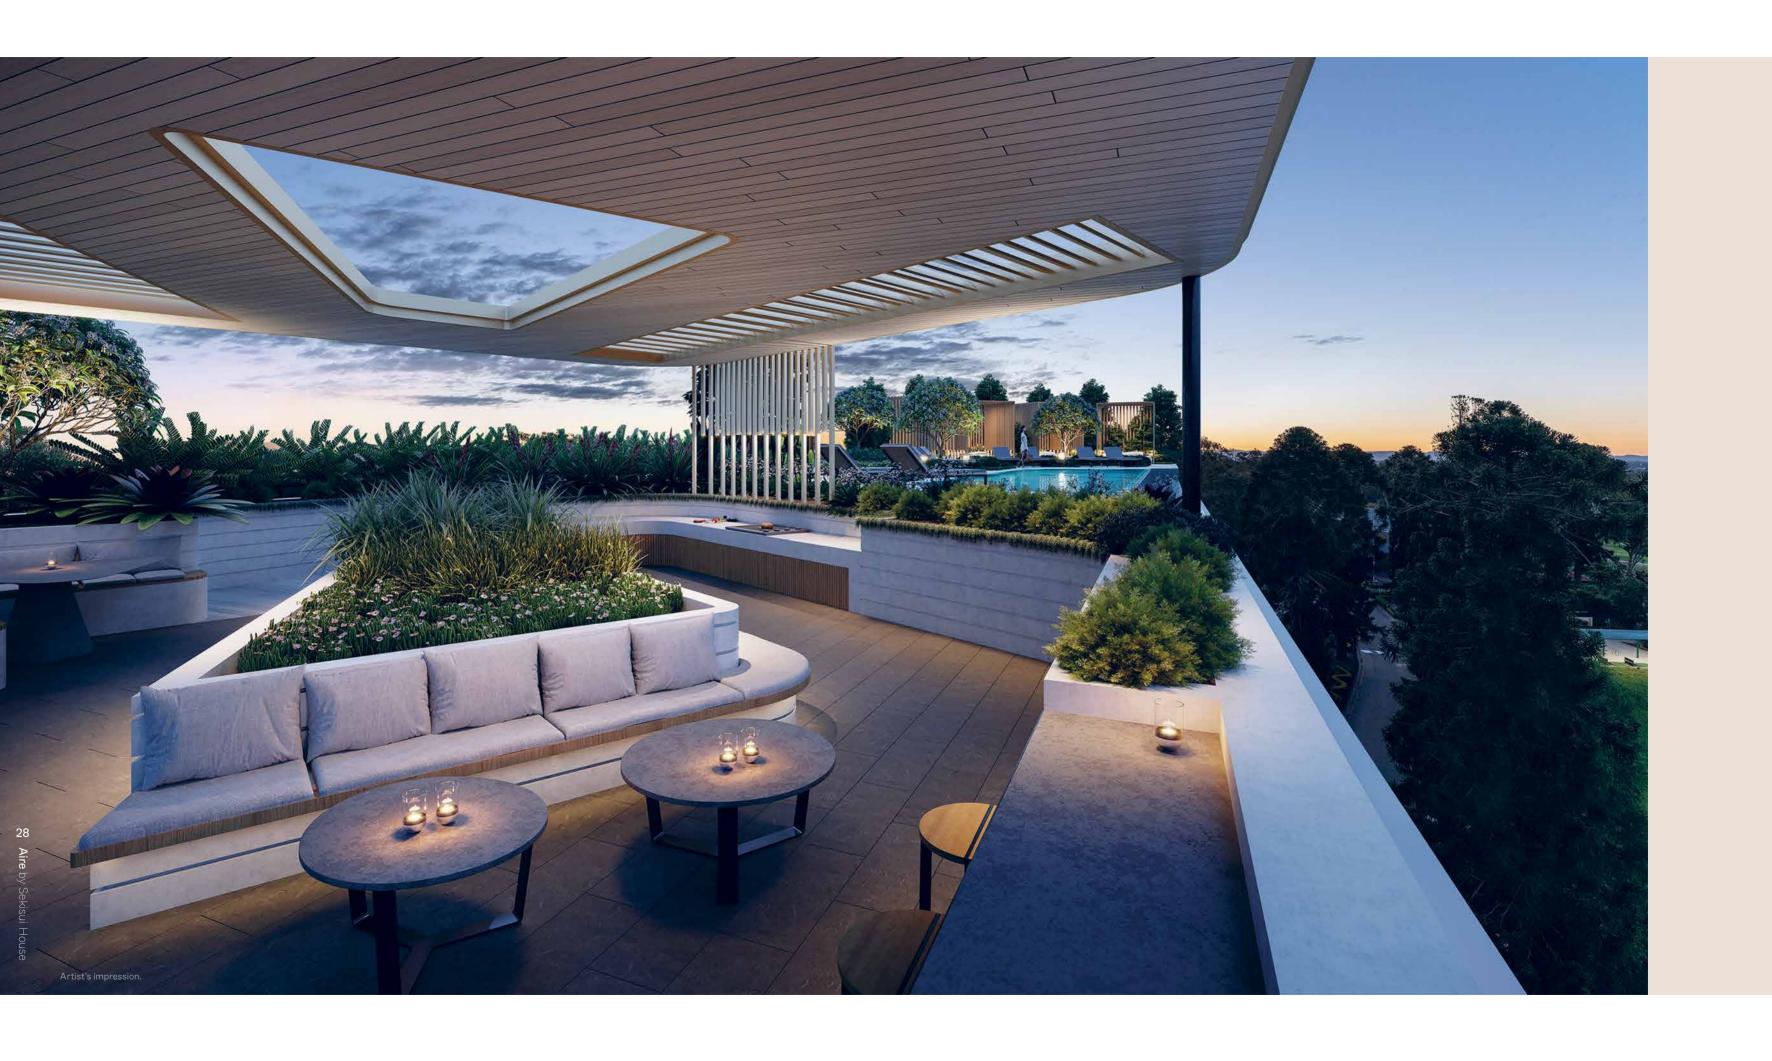

The generous shared spaces and communal areas offer a host of opportunities to relax, recharge and restore the mind and body.

A resort-style rooftop infinity pool, surrounded by poolside cabanas, is a luxurious retreat from the hustle and bustle. Residents will be able to enjoy rooftop dining while taking in the sweeping golf course views.

### Resort-style living at home

Luxury living comes as standard at Aire. Featuring an exquisite architecturally designed rooftop infinity pool with uninterrupted north facing views over the fairways of the Castle Hill Country Club, you'll truly feel like you're living in a resort.

The multi-functional rooftop space will offer intimate and open seating, oversized cabanas and shaded areas, BBQ facilities and lush greenery and planting. Stunning landscaping and natural architectural notes around the pool, harmonise the indoor/outdoor areas seamlessly, allowing residents to enjoy the therapeutic qualities of being close to water.