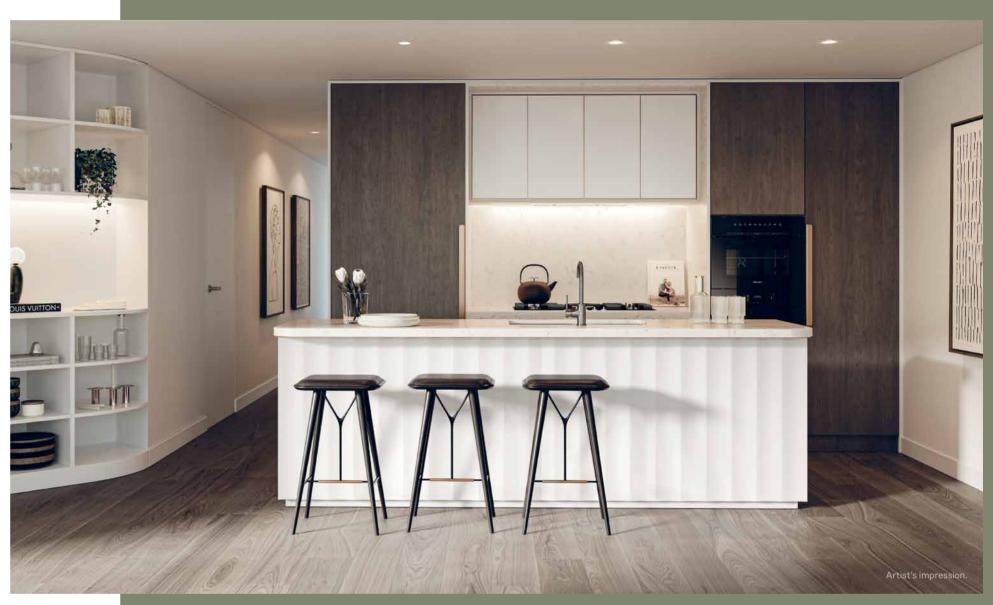

### Dusk

Dusk apartments seamlessly integrate design and living with their full-height glass windows, high ceilings and luxury finishes. Generous use of space creates sophisticated and elegant living with a neutral, earthy palette, while clean lines, dark coloured engineered timber floors in all living, dining and kitchen areas, raking textures, stainless steel elements and Miele appliances, cater to the discerning buyer.

2 bedroom golf-side apartment shown