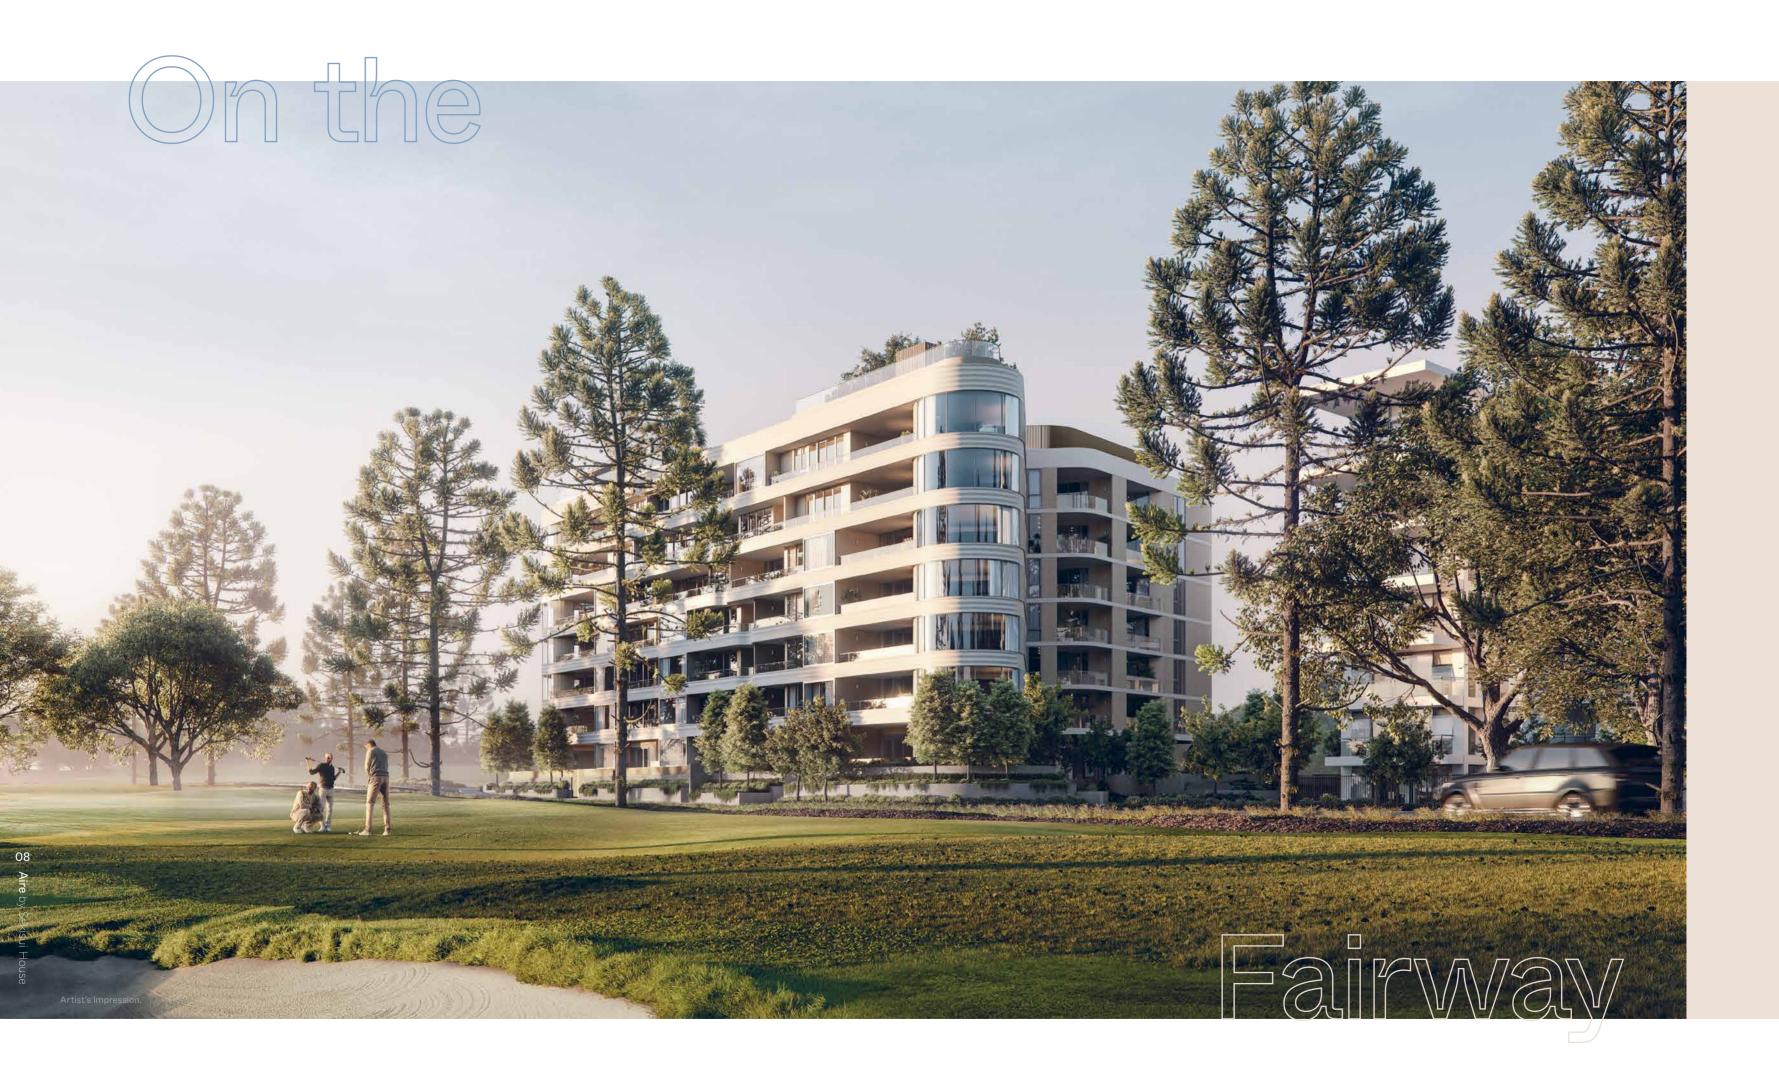

10 Aire by Sekisui House

Architecturally designed by awardwinning architects Rothelowman, Aire is a landmark building of just 57 luxury apartments built for the discerning lifestyle buyer.

Its sculptural form, curved design and thoughtful proportions are enhanced by the contrasting textures of organic materials, connecting residents to the landscape and environment around them.

While the building takes its cues from nature, the stunning golf course views and golf-side location of Aire are perfect for golf enthusiasts and outdoor lovers alike. With lush green surroundings and landscaped gardens, morning walks or rounds of golf mean you enjoy both relaxation and exercise side by side.