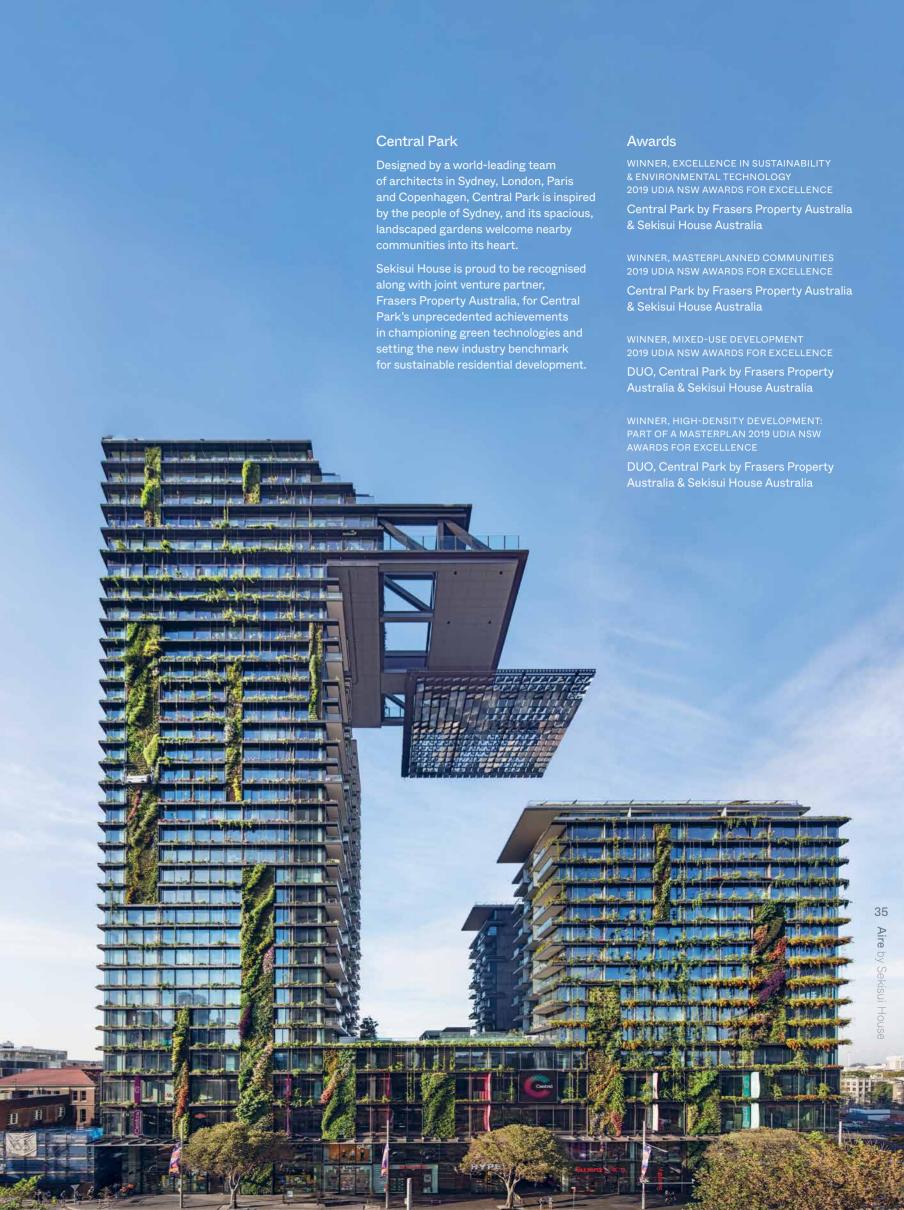

10 Aire by Sekisui House

Architecturally designed by awardwinning architects Rothelowman, Aire is a landmark building of just 57 luxury apartments built for the discerning lifestyle buyer.

Its sculptural form, curved design and thoughtful proportions are enhanced by the contrasting textures of organic materials, connecting residents to the landscape and environment around them.

This contemporary apartment complex combines beautiful form with practical function. Exceptional communal facilities include a landscaped rooftop garden and infinity pool, a sophisticated ground floor residents' lounge and private residents' grounds.

Consisting of just 57 luxury apartments over seven levels, every resident will enjoy the ease, comfort and convenience of living at Aire. The clarity and simplicity of the design aesthetic creates harmony at every level.