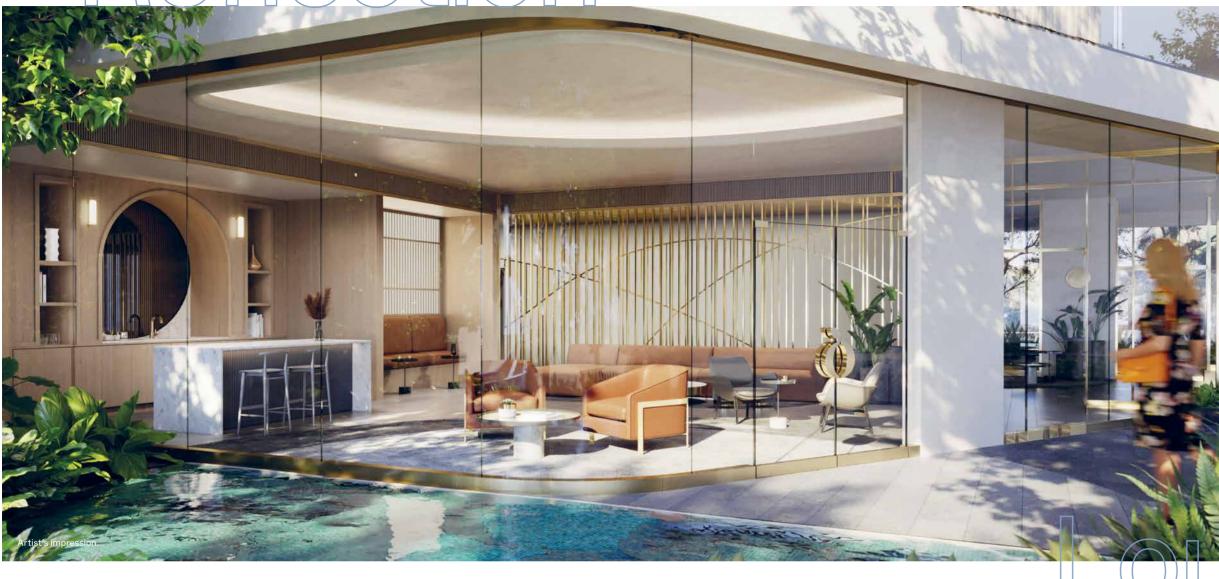

### Dusk

Dusk apartments seamlessly integrate design and living with their full-height glass windows, high ceilings and luxury finishes. Generous use of space creates sophisticated and elegant living with a neutral, earthy palette, while clean lines, dark coloured engineered timber floors in all living, dining and kitchen areas, raking textures, stainless steel elements and Miele appliances, cater to the discerning buyer.

### Dawn

Just like Dusk, Dawn apartments are architecturally designed with the upscale stamp of stylish and refined interior design. Befitting their name, their full-height glass windows flood the generous living spaces with light and brushed wood and champagne hued finishes, Miele appliances, stainless steel and timber, create a designer boutique atmosphere.