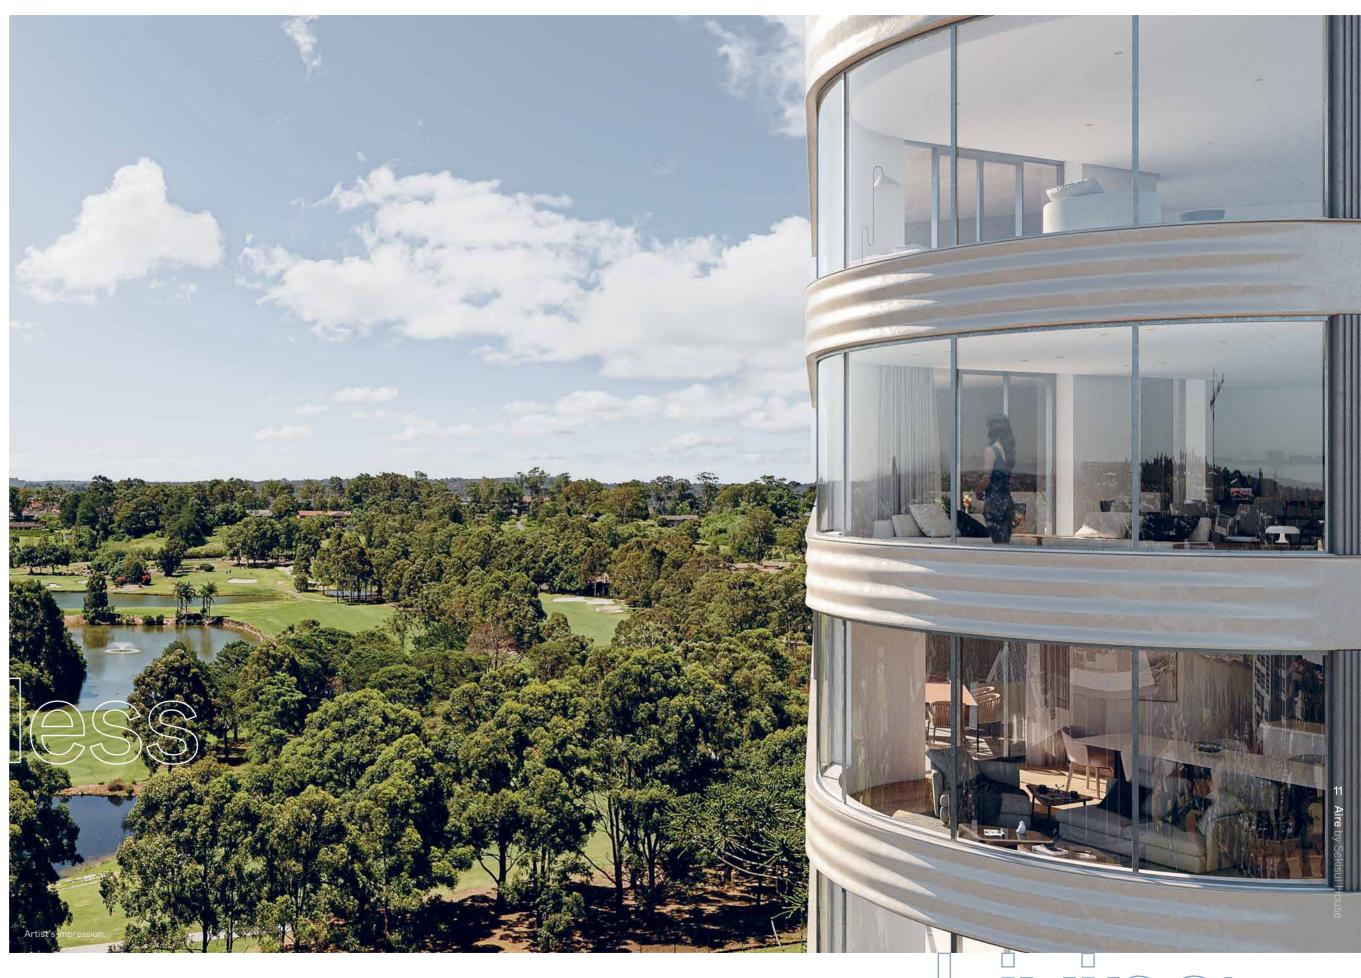

Dynamic architecture, living art

An abundance of natural light and sweeping, expansive spaces are architectural hallmarks present throughout Aire. The magnificent sculptural lobby with uninterrupted views of the rolling golf course and countryside beyond is just the start of the Aire experience.

While the building takes its cues from nature, the stunning golf course views and golf-side location of Aire are perfect for golf enthusiasts and outdoor lovers alike. With lush green surroundings and landscaped gardens, morning walks or rounds of golf mean you enjoy both relaxation and exercise side by side.