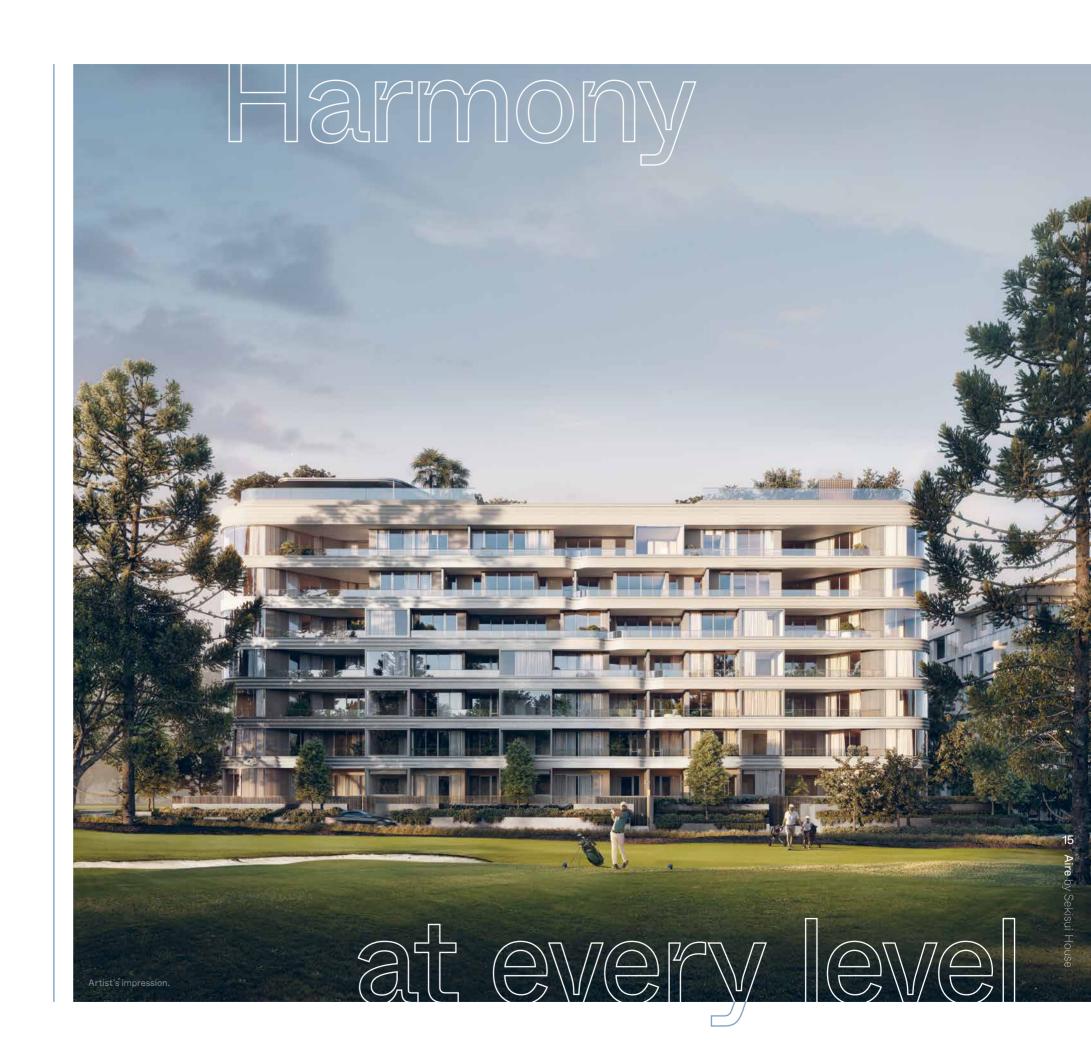

10 Aire by Sekisui House

Architecturally designed by awardwinning architects Rothelowman, Aire is a landmark building of just 57 luxury apartments built for the discerning lifestyle buyer.

Its sculptural form, curved design and thoughtful proportions are enhanced by the contrasting textures of organic materials, connecting residents to the landscape and environment around them.

Dynamic architecture, living art

An abundance of natural light and sweeping, expansive spaces are architectural hallmarks present throughout Aire. The magnificent sculptural lobby with uninterrupted views of the rolling golf course and countryside beyond is just the start of the Aire experience.

Consisting of just 57 luxury apartments over seven levels, every resident will enjoy the ease, comfort and convenience of living at Aire. The clarity and simplicity of the design aesthetic creates harmony at every level.