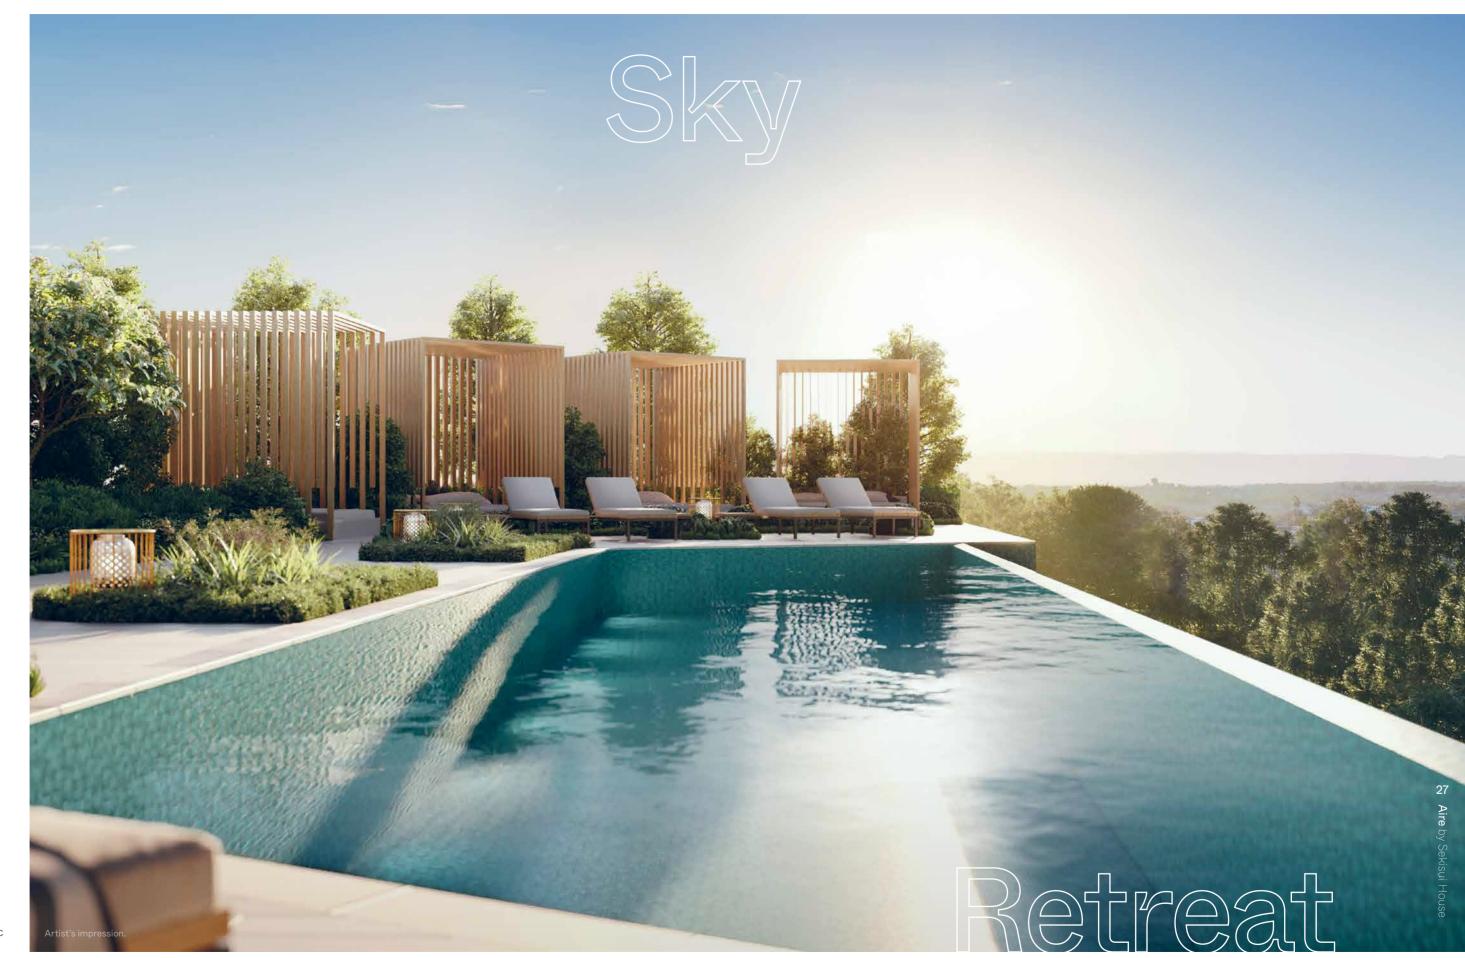

### Resort-style living at home

Luxury living comes as standard at Aire. Featuring an exquisite architecturally designed rooftop infinity pool with uninterrupted north facing views over the fairways of the Castle Hill Country Club, you'll truly feel like you're living in a resort.

The multi-functional rooftop space will offer intimate and open seating, oversized cabanas and shaded areas, BBQ facilities and lush greenery and planting. Stunning landscaping and natural architectural notes around the pool, harmonise the indoor/outdoor areas seamlessly, allowing residents to enjoy the therapeutic qualities of being close to water.