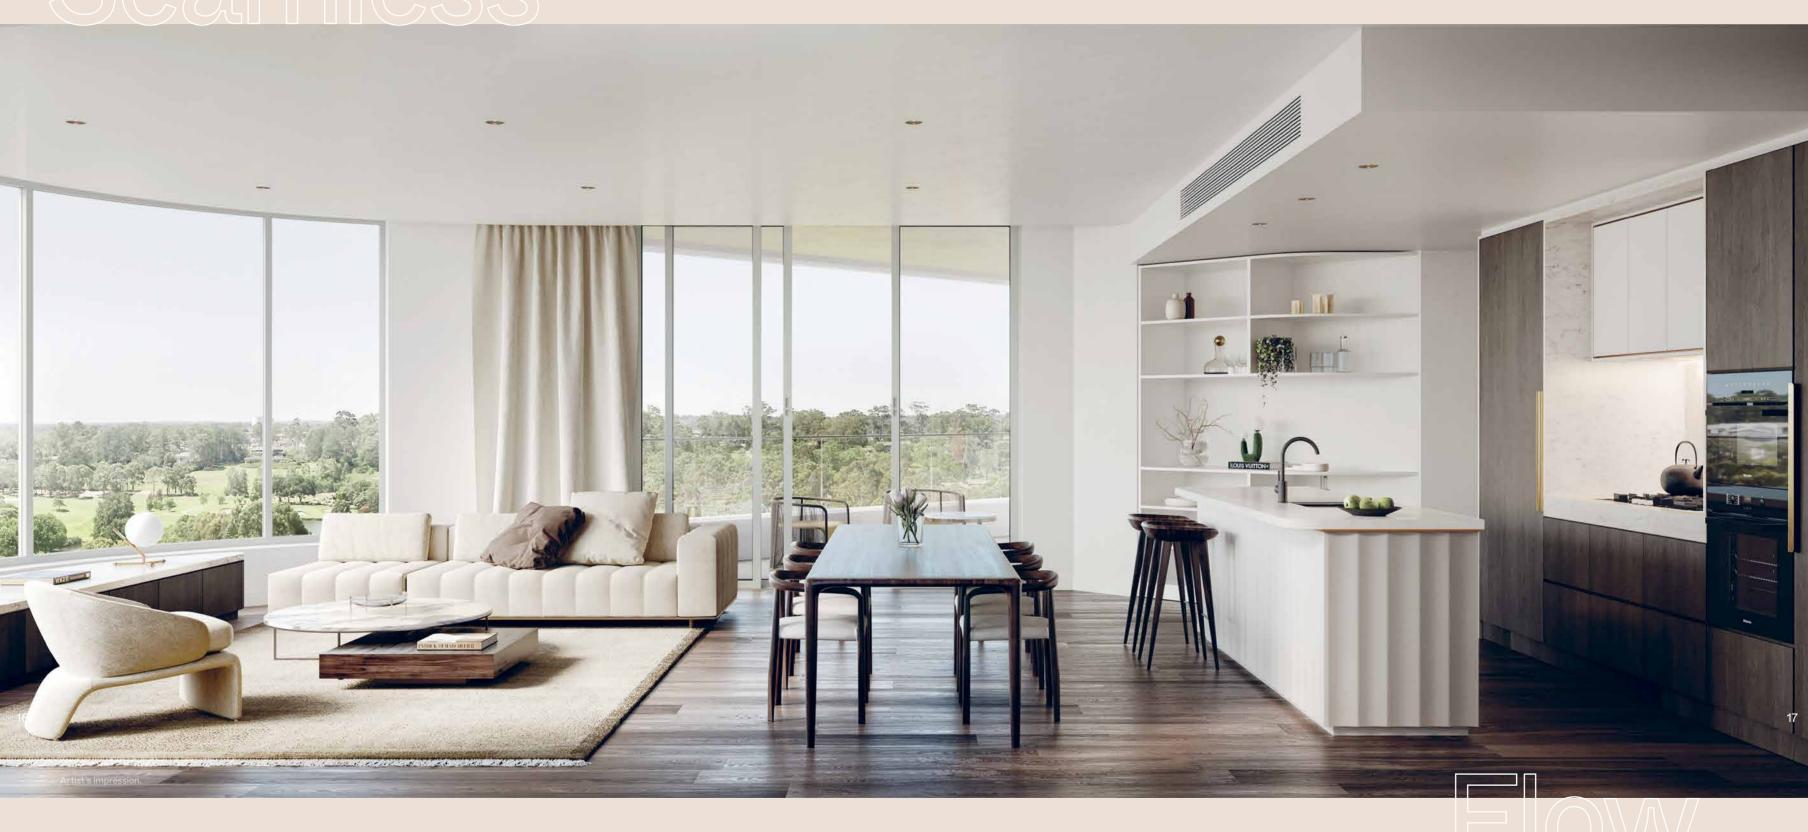

Aire by Sekisui House

Encapsulating the inspiration of nature that filters through Aire, there are two styles of finishes within the superb interior design of the apartments; Dusk and Dawn. As their names suggest, Dusk embraces deeper hues, while Dawn celebrates light.

### Dusk

Dusk apartments seamlessly integrate design and living with their full-height glass windows, high ceilings and luxury finishes. Generous use of space creates sophisticated and elegant living with a neutral, earthy palette, while clean lines, dark coloured engineered timber floors in all living, dining and kitchen areas, raking textures, stainless steel elements and Miele appliances, cater to the discerning buyer.

### Dawn

Just like Dusk, Dawn apartments are architecturally designed with the upscale stamp of stylish and refined interior design. Befitting their name, their full-height glass windows flood the generous living spaces with light and brushed wood and champagne hued finishes, Miele appliances, stainless steel and timber, create a designer boutique atmosphere.