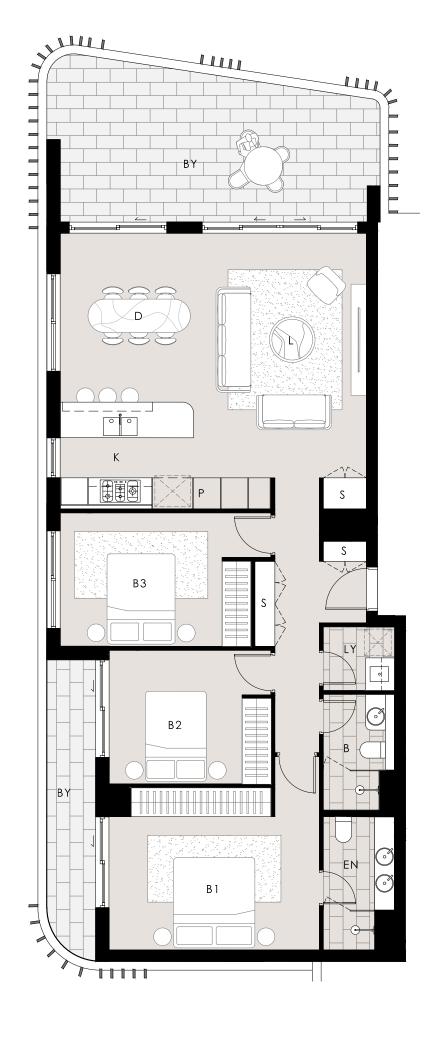

## APARTMENT N1301

3 BED 2 BATH 2 CAR

**106**m<sup>2</sup>

**31** m<sup>2</sup>

**137**m<sup>2</sup>

INTERNAL AREA

TOTAL AREA

LEVEL 13

## KEY

| Е  | ENTRY       | В1  | BEDROOM 1 |
|----|-------------|-----|-----------|
| L  | LIVING      | B2  | BEDROOM 2 |
| D  | DINING      | В3  | BEDROOM 3 |
| K  | KITCHEN     | LN  | LINEN     |
| В  | BATHROOM    | R   | ROBE      |
| EN | ENSUITE     | S   | STORE     |
| LY | LAUNDRY     | Р   | PANTRY    |
| ST | STUDY       | ВΥ  | BALCONY   |
| PR | POWDER ROOM | TCE | TERRACE   |
| UT | UTILITIES   | BBQ | BARBEQUE  |
|    |             |     |           |