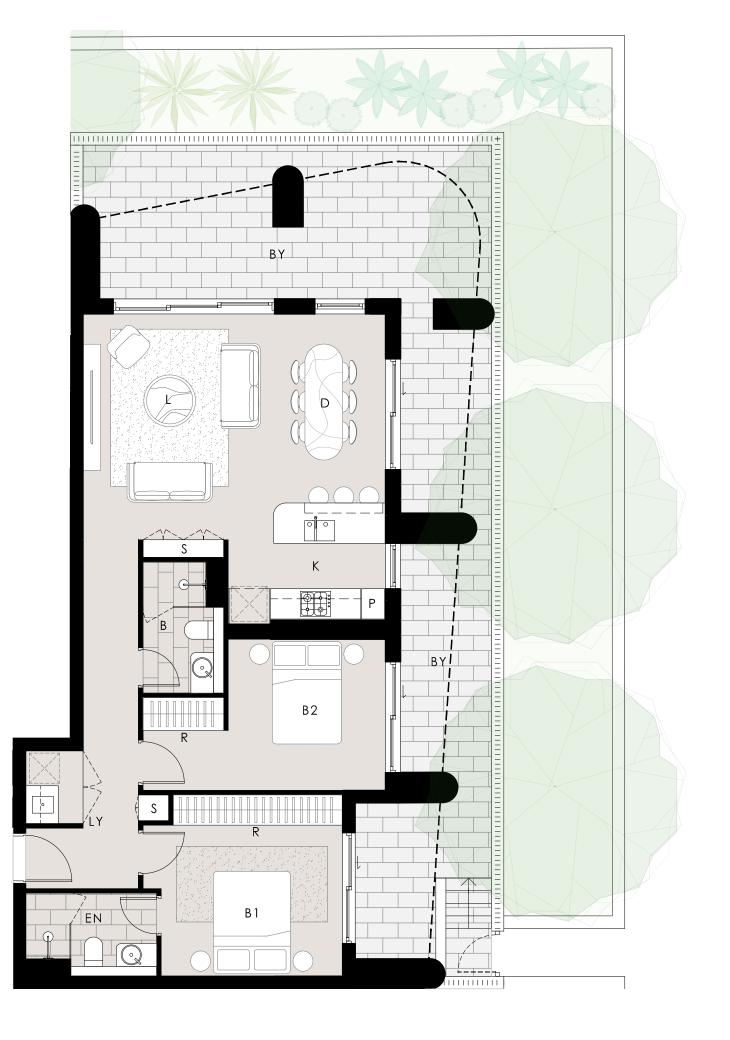

## APARTMENT 0103

2 BED 2 BATH 1 CAR

80 m<sup>2</sup>

**49** m<sup>2</sup>

129 m<sup>2</sup>

INTERNAL AREA

EXTERNAL AREA

TOTAL AREA

LEVEL 1

## KEY

| Е  | ENTRY       | В1  | BEDROOM 1 |
|----|-------------|-----|-----------|
| L  | LIVING      | В2  | BEDROOM 2 |
| D  | DINING      | В3  | BEDROOM 3 |
| K  | KITCHEN     | LN  | LINEN     |
| В  | BATHROOM    | R   | ROBE      |
| EN | ENSUITE     | S   | STORE     |
| LY | LAUNDRY     | Р   | PANTRY    |
| ST | STUDY       | ВҮ  | BALCONY   |
| PR | POWDER ROOM | TCE | TERRACE   |
| UT | UTILITIES   | BBQ | BARBEQUE  |