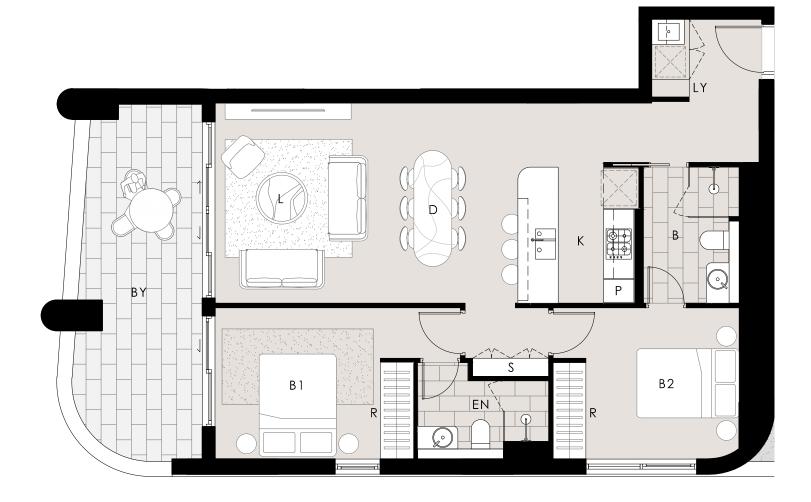

## APARTMENT O208

GLADE

| 2 BED 2 BATH  | 1 CAR                    |
|---------------|--------------------------|
| INTERNAL AREA | <b>77</b> m <sup>2</sup> |
| EXTERNAL AREA | 16 m <sup>2</sup>        |
| TOTAL AREA    | <b>93</b> m <sup>2</sup> |

LEVEL 2

## KEY

| E  | ENTRY       | B 1 | BEDROOM 1 |
|----|-------------|-----|-----------|
| L  | LIVING      | B2  | BEDROOM 2 |
| D  | DINING      | B3  | BEDROOM 3 |
| Κ  | KITCHEN     | LN  | LINEN     |
| В  | BATHROOM    | R   | ROBE      |
| EN | ENSUITE     | S   | STORE     |
| LY | LAUNDRY     | Ρ   | PANTRY    |
| ST | STUDY       | ΒY  | BALCONY   |
| PR | POWDER ROOM | TCE | TERRACE   |
| UT | UTILITIES   | BBQ | BARBEQUE  |
|    |             |     |           |