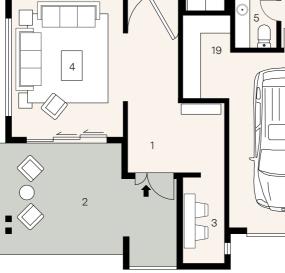

Hewitson Court

 $\begin{pmatrix} \uparrow \\ N \end{pmatrix}$ 

| 1.  | Entry     |     |   |     |
|-----|-----------|-----|---|-----|
| 2.  | Porch     | 6.3 | х | 3.8 |
| З.  | Study     | 1.4 | Х | 2.9 |
| 4.  | Lounge    | 3.8 | Х | 4.7 |
| 5.  | Powder    | 1.4 | х | 1.7 |
| 6.  | Bath      | 3.0 | Х | 1.7 |
| 7.  | Laundry   | 3.0 | Х | 1.7 |
| 8.  | Kitchen   | 4.8 | Х | 4.3 |
| 9.  | Dining    | 4.3 | Х | 4.7 |
| 10. | Living    | 3.9 | Х | 4.7 |
| 11. | Alfresco  | 5.1 | х | 3.9 |
| 12. | Verandah  | 3.9 | Х | 1.5 |
| 13. | Principal | 4.9 | х | 4.7 |
| 14. | Ensuite   | 3.6 | Х | 3.9 |
| 15. | Bed 2     | 3.0 | Х | 3.3 |
| 16. | Bed 3     | 3.0 | Х | 3.2 |
| 17. | Bed 4     | 3.0 | х | 3.2 |
| 18. | Garage    | 5.9 | Х | 5.9 |
| 19. | Workshop  | 1.7 | Х | 2.8 |
|     |           |     |   |     |