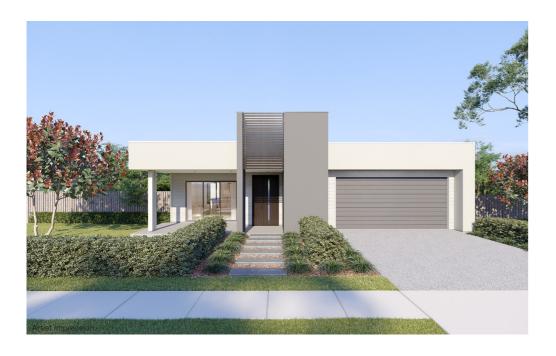

## House Type NE07A F2

4 🛱 2 🗟 2 🗔

House size 306m ^  $\ \_$  Land size 642m ^

At Norman Estates, a curated collection of elegant SHAWOOD homes pair human-centric design and ingenious engineering for ultimate liveability. These homes have been designed by Sekisui House to work in harmony with each other and the surrounding landscape.

This unique home features an intuitive floorplan that maximises movement between the integrated living zones and generous outdoor alfresco area. An intelligent combination of form and function, this generously proportioned single storey home has been luxuriously appointed with premium appliances and finishes. Striking architectural features such as an oversized internal timber pivot door and flawless square set finished ceilings take this family home to another level.