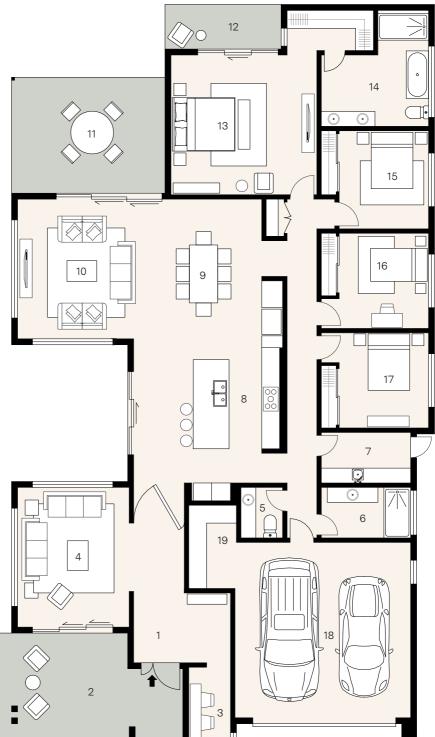

Hewitson Court

 $\begin{pmatrix} \uparrow \\ N \end{pmatrix}$ 

| 1.  | Entry     |     |   |     |
|-----|-----------|-----|---|-----|
| 2.  | Porch     | 6.3 | х | 3.8 |
| З.  | Study     | 1.4 | Х | 2.9 |
| 4.  | Lounge    | 3.8 | Х | 4.7 |
| 5.  | Powder    | 1.4 | х | 1.7 |
| 6.  | Bath      | 3.0 | Х | 1.7 |
| 7.  | Laundry   | 3.0 | Х | 1.7 |
| 8.  | Kitchen   | 4.8 | Х | 4.3 |
| 9.  | Dining    | 4.3 | Х | 4.7 |
| 10. | Living    | 3.9 | Х | 4.7 |
| 11. | Alfresco  | 5.1 | х | 3.9 |
| 12. | Verandah  | 3.9 | Х | 1.5 |
| 13. | Principal | 4.9 | х | 4.7 |
| 14. | Ensuite   | 3.6 | Х | 3.9 |
| 15. | Bed 2     | 3.0 | Х | 3.3 |
| 16. | Bed 3     | 3.0 | Х | 3.2 |
| 17. | Bed 4     | 3.0 | х | 3.2 |
| 18. | Garage    | 5.9 | Х | 5.9 |
| 19. | Workshop  | 1.7 | Х | 2.8 |
|     |           |     |   |     |