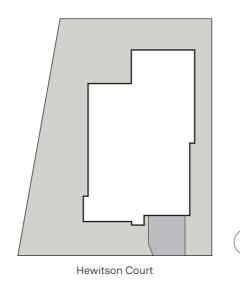

House size 274m<sup>2</sup> — Land size 709m<sup>2</sup>

At Norman Estates, a curated collection of elegant SHAWOOD homes pair human-centric design and ingenious engineering for ultimate liveability. These homes have been designed by Sekisui House to work in harmony with each other and the surrounding landscape.

This unique SHAWOOD home features an intuitive floorplan that maximises movement between the integrated living zones and generous outdoor alfresco area. An intelligent combination of form and function, this generously proportioned single storey home has been luxuriously appointed with premium appliances and finishes. Striking architectural features such as an oversized internal timber pivot door and flawless square set finished ceilings take this family home to another level.





| 1.  | Entry     |     |   |     |
|-----|-----------|-----|---|-----|
| 2.  | Porch     | 6.3 | Х | 3.5 |
| 3.  | Study     | 1.4 | Х | 2.9 |
| 4.  | Lounge    | 3.8 | Х | 4.  |
| 5.  | Powder    | 1.8 | Х | 1.4 |
| 6.  | Bath      | 3.0 | Х | 1.7 |
| 7.  | Laundry   | 3.0 | Х | 1.7 |
| 8.  | Kitchen   | 4.3 | Х | 4.  |
| 9.  | Dining    | 4.3 | Х | 4.  |
| 10. | Living    | 3.9 | Х | 4.  |
| 11. | Alfresco  | 3.9 | Х | 4.  |
| 12. | Principal | 4.3 | Х | 4.  |
| 13. | Ensuite   | 3.6 | Χ | 2.  |
| 14. | Bed 2     | 2.9 | Χ | 3.  |
| 15. | Bed 3     | 3.0 | Х | 3.  |
| 16. | Bed 4     | 3.0 | Χ | 3.  |
| 17. | Garage    | 5.9 | Χ | 5.  |
| 18. | Workshop  | 1.4 | Χ | 2.  |
|     |           |     |   |     |