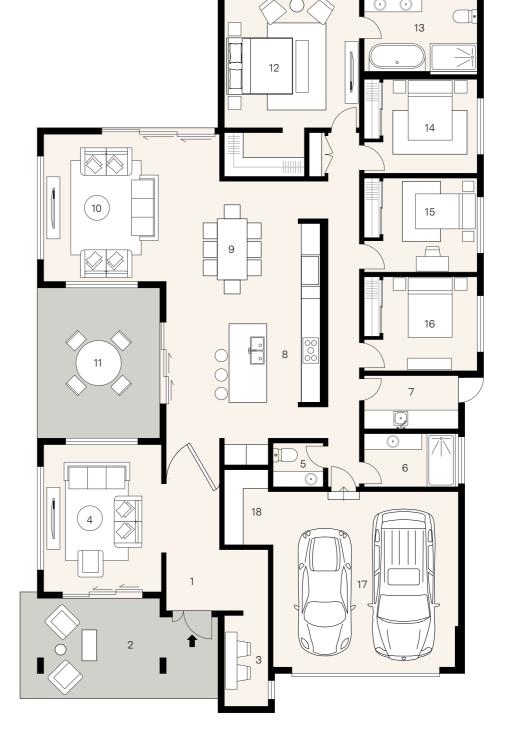

| 1.  | Entry     |     |   |     |
|-----|-----------|-----|---|-----|
| 2.  | Porch     | 6.3 | Х | 3.5 |
| 3.  | Study     | 1.4 | Х | 2.9 |
| 4.  | Lounge    | 3.8 | Х | 4.  |
| 5.  | Powder    | 1.8 | Х | 1.4 |
| 6.  | Bath      | 3.0 | Х | 1.7 |
| 7.  | Laundry   | 3.0 | Х | 1.7 |
| 8.  | Kitchen   | 4.3 | Х | 4.  |
| 9.  | Dining    | 4.3 | Х | 4.  |
| 10. | Living    | 3.9 | Х | 4.  |
| 11. | Alfresco  | 3.9 | Х | 4.  |
| 12. | Principal | 4.3 | Х | 4.  |
| 13. | Ensuite   | 3.6 | Χ | 2.  |
| 14. | Bed 2     | 2.9 | Χ | 3.  |
| 15. | Bed 3     | 3.0 | Х | 3.  |
| 16. | Bed 4     | 3.0 | Χ | 3.  |
| 17. | Garage    | 5.9 | Χ | 5.  |
| 18. | Workshop  | 1.4 | Χ | 2.  |
|     |           |     |   |     |