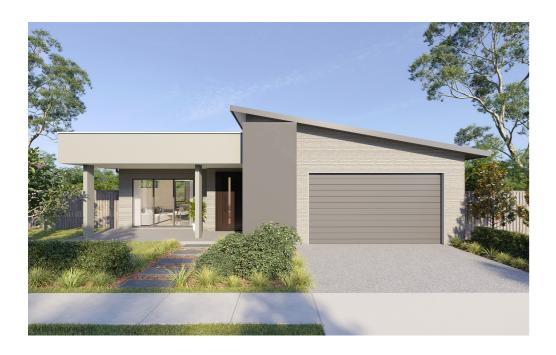

## House Type NE07B F1

4 🗐 2 🔛 2 🖘

House size 274m<sup>2</sup> — Land size 709m<sup>2</sup>

At Norman Estates, a curated collection of elegant SHAWOOD homes pair human-centric design and ingenious engineering for ultimate liveability. These homes have been designed by Sekisui House to work in harmony with each other and the surrounding landscape.

This unique SHAWOOD home features an intuitive floorplan that maximises movement between the integrated living zones and generous outdoor alfresco area. An intelligent combination of form and function, this generously proportioned single storey home has been luxuriously appointed with premium appliances and finishes. Striking architectural features such as an oversized internal timber pivot door and flawless square set finished ceilings take this family home to another level.