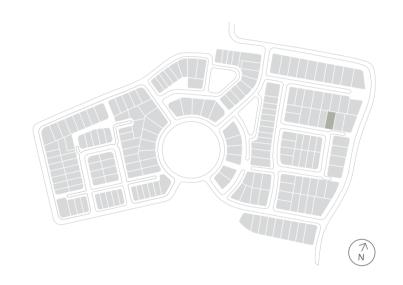

Why live without?



Lot 69 McKinnon Circuit Gledswood Hills





Call 1800 921 415 | normanestates.com.au



## SHAWOOD

## Lot 69 McKinnon Circuit Gledswood Hills



## House Type NE06C F3

4 = 2 \ 2 \ = 2

House size 285m<sup>2</sup> — Land size 595m<sup>2</sup>

At Norman Estates, a curated collection of elegant SHAWOOD homes pair human-centric design and ingenious engineering for ultimate liveability. These homes have been designed by Sekisui House to work in harmony with each other and the surrounding landscape.

This unique SHAWOOD home features an intuitive floorplan that maximises movement between the integrated living zones and generous outdoor alfresco area. An intelligent combination of form and function, this generously proportioned single storey home has been luxuriously appointed with premium