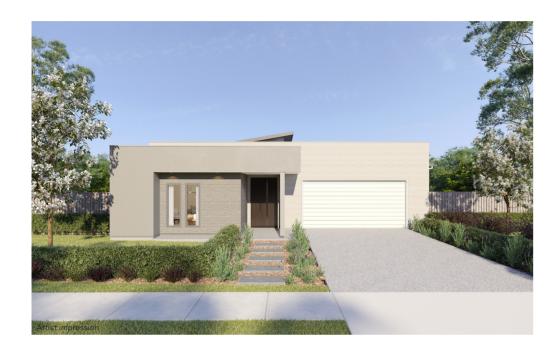

## House Type NE06C F3

4 = 2 \ 2 \ = 2

House size 285m<sup>2</sup> — Land size 595m<sup>2</sup>

At Norman Estates, a curated collection of elegant SHAWOOD homes pair human-centric design and ingenious engineering for ultimate liveability. These homes have been designed by Sekisui House to work in harmony with each other and the surrounding landscape.

This unique SHAWOOD home features an intuitive floorplan that maximises movement between the integrated living zones and generous outdoor alfresco area. An intelligent combination of form and function, this generously proportioned single storey home has been luxuriously appointed with premium appliances and finishes. Striking architectural features such as an oversized internal timber pivot door and flawless square set finished ceilings take this family home to another level.