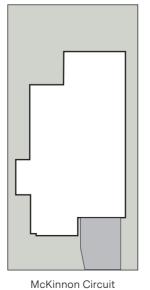

## Lot 69 McKinnon Circuit Gledswood Hills

| Entry     |     |   |     |
|-----------|-----|---|-----|
| Porch     | 3.2 | Χ | 2.0 |
| Lounge    | 4.4 | Χ | 4.1 |
| Kitchen   | 2.9 | Χ | 4.1 |
| Laundry   | 2.8 | Х | 1.7 |
| Dining    | 3.2 | Χ | 5.9 |
| Living    | 4.2 | Χ | 5.9 |
| Alfresco  | 3.9 | Χ | 4.5 |
| Principal | 4.6 | Χ | 4.3 |
| Ensuite   | 4.6 | Χ | 2.0 |
| Bed 2     | 3.0 | Х | 3.2 |
| Bed 3     | 3.8 | Χ | 3.6 |
| Bed 4     | 3.8 | Х | 3.6 |
| Bath      | 1.6 | Χ | 3.5 |
| Study     | 3.0 | Χ | 2.2 |
| Powder    | 1.4 | Х | 1.7 |
| Garage    | 5.9 | Χ | 6.4 |
|           |     |   |     |