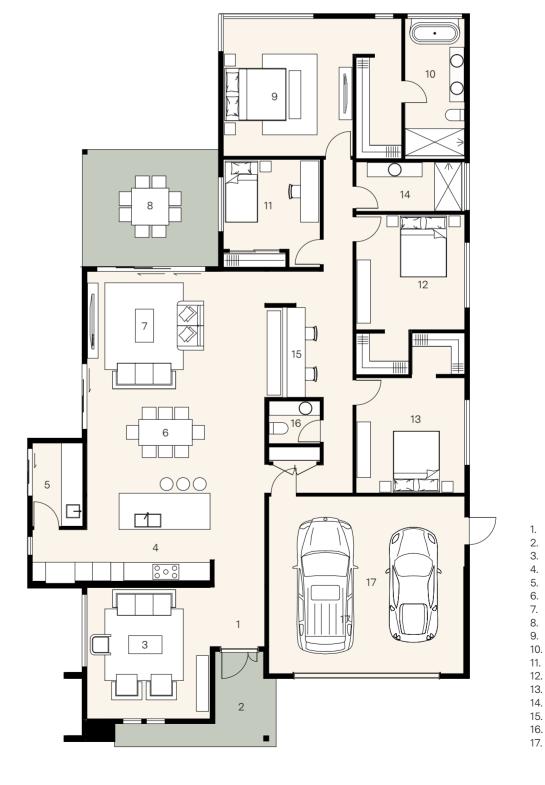

## House Type NE06C F3

4 = 2 \ 2 \ = 2

House size 285m<sup>2</sup> — Land size 595m<sup>2</sup>

At Norman Estates, a curated collection of elegant SHAWOOD homes pair human-centric design and ingenious engineering for ultimate liveability. These homes have been designed by Sekisui House to work in harmony with each other and the surrounding landscape.

This unique SHAWOOD home features an intuitive floorplan that maximises movement between the integrated living zones and generous outdoor alfresco area. An intelligent combination of form and function, this generously proportioned single storey home has been luxuriously appointed with premium appliances and finishes. Striking architectural features such as an oversized internal timber pivot door and flawless square set finished ceilings take this family home to another level.

| Entry     |     |   |     |
|-----------|-----|---|-----|
| Porch     | 3.2 | Χ | 2.0 |
| Lounge    | 4.4 | Χ | 4.1 |
| Kitchen   | 2.9 | Χ | 4.1 |
| Laundry   | 2.8 | Х | 1.7 |
| Dining    | 3.2 | Χ | 5.9 |
| Living    | 4.2 | Χ | 5.9 |
| Alfresco  | 3.9 | Χ | 4.5 |
| Principal | 4.6 | Χ | 4.3 |
| Ensuite   | 4.6 | Χ | 2.0 |
| Bed 2     | 3.0 | Х | 3.2 |
| Bed 3     | 3.8 | Χ | 3.6 |
| Bed 4     | 3.8 | Х | 3.6 |
| Bath      | 1.6 | Χ | 3.5 |
| Study     | 3.0 | Χ | 2.2 |
| Powder    | 1.4 | Х | 1.7 |
| Garage    | 5.9 | Χ | 6.4 |
|           |     |   |     |