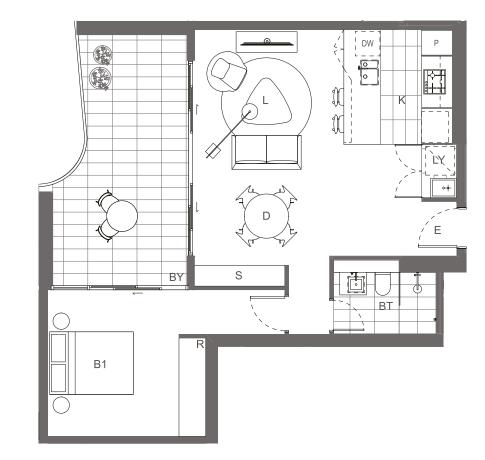

### Key

| B1 | Bedroom 1   | К   | Kitchen      |
|----|-------------|-----|--------------|
| B2 | Bedroom 2   | LY  | Laundry      |
| B3 | Bedroom 3   | L   | Living       |
| B4 | Bedroom 4   | Р   | Pantry       |
| BT | Bathroom    | PL  | Planter      |
| BY | Balcony     | R   | Robe         |
| D  | Dining      | S   | Store        |
| DW | Dishwasher  | ST  | Study        |
| EN | Ensuite     | тс  | Terrace      |
| Е  | Entry       | WIR | Walk-in Robe |
| FS | Flexi Space |     |              |