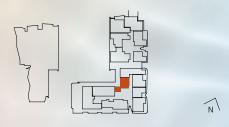

#### Apartment: 1207

| Internal Area | 59m <sup>2</sup> |
|---------------|------------------|
| External Area | 17m <sup>2</sup> |
| Total Area    | 76m <sup>2</sup> |