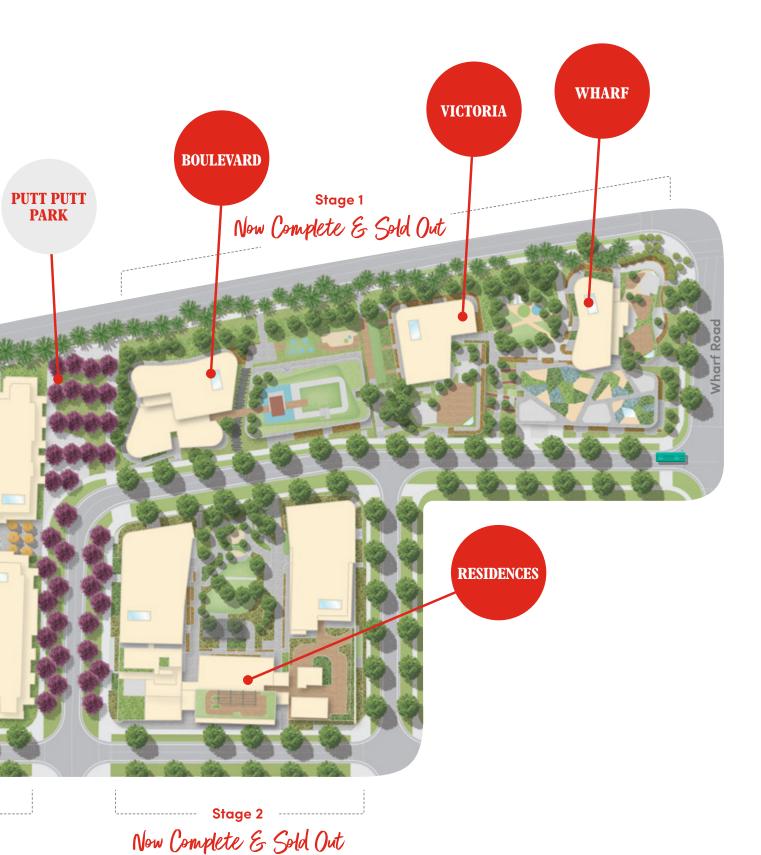

### YOUR NEIGHBOURHOOD

Melrose Park Village by Sekisui House is the landmark stage of the award-winning precinct Melrose Park North, a carefully crafted community of impressive scale.

+ READ MORE

**Under Construction** 

-- Stage 3

Now Complete & Sold Out

Melrose Park (Nth.)