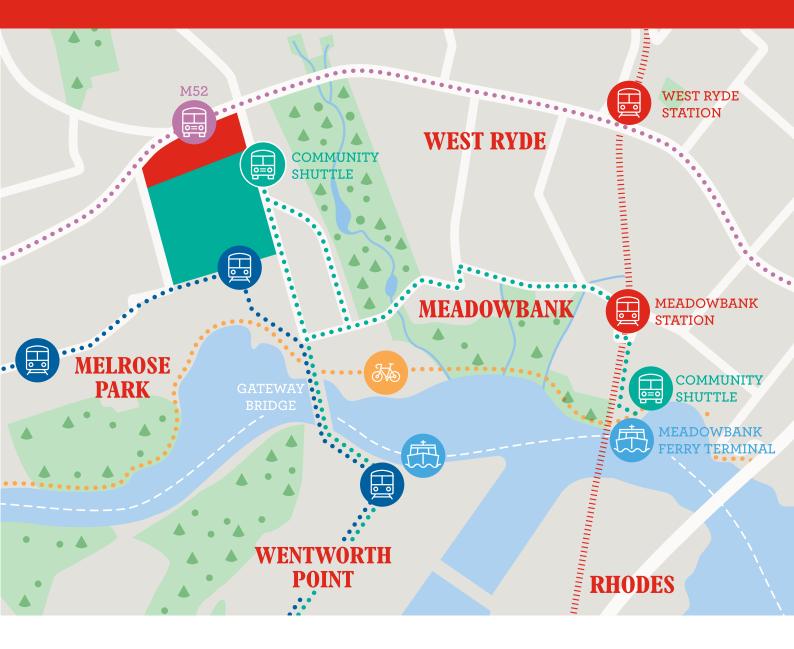

## Get Around STAY CONNECTED

Located only 6kms from Parramatta and 15kms from Sydney CBD, you will enjoy an immediate connection to transport, education, retail, recreation and dining offerings. A vast range of public transport options and first-class road networks will make your daily commute quick and stress-free.

#### (+) READ MORE

BY CAR

BY TRAIN

BY FERRY

BY BIKE

BY BUS

BY METRO

BY SHUTTLE BUS

#### **MAP LEGEND**

Train network

- Ferry network

Proposed Transport Link to Metro West

•• M52 Bus Route

Parramatta Cycleway

Community Shuttle Bus

## Right on Track TRANSPORT NOW...

Melrose Park has road, rail and water transport moments from home. Be at the centre of it all with the Sydney CBD around a 30-minute drive away and Parramatta, just 10 minutes by car.

## ...AND IN FUTURE