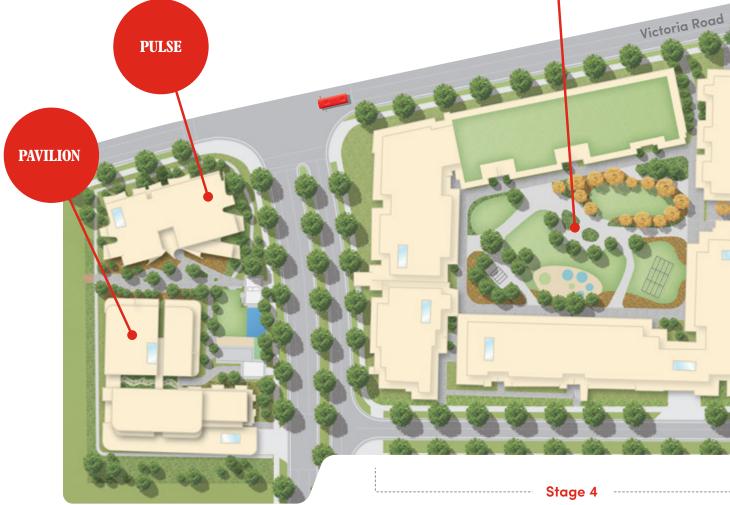

### YOUR NEIGHBOURHOOD

Melrose Park Village by Sekisui House is the landmark stage of the award-winning precinct Melrose Park North, a carefully crafted community of impressive scale.

+ READ MORE

**Under Construction** 

-- Stage 3

Now Complete & Sold Out

Melrose Park (Nth.)