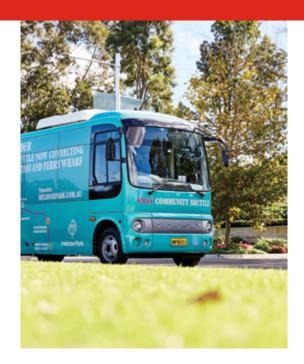

#### (+) READ MORE

BY CAR

BY TRAIN

BY FERRY

BY BIKE

BY BUS

BY METRO

BY SHUTTLE BUS

#### **MAP LEGEND**

Train network

- Ferry network

Proposed Transport Link to Metro West

•• M52 Bus Route

Parramatta Cycleway

Community Shuttle Bus