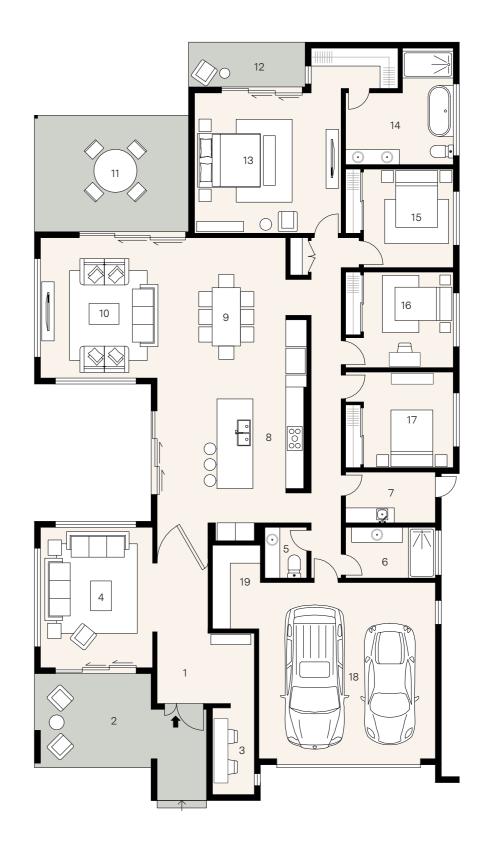

Hewitson Court

 $\begin{pmatrix} \uparrow \\ N \end{pmatrix}$ 

| 1.  | Entry     |     |   |     |
|-----|-----------|-----|---|-----|
| 2.  | Porch     | 5.6 | х | 3.2 |
| З.  | Study     | 1.4 | х | 2.9 |
| 4.  | Lounge    | 3.8 | Х | 4.7 |
| 5.  | Powder    | 1.4 | Х | 1.7 |
| 6.  | Bath      | 3.0 | Х | 1.7 |
| 7.  | Laundry   | 3.0 | Х | 1.7 |
| 8.  | Kitchen   | 4.3 | Х | 4.8 |
| 9.  | Dining    | 4.3 | Х | 4.7 |
| 10. | Living    | 3.9 | Х | 4.7 |
| 11. | Alfresco  | 5.1 | Х | 3.9 |
| 12. | Verandah  | 3.9 | Х | 1.5 |
| 13. | Principal | 4.9 | Х | 4.7 |
| 14. | Ensuite   | 3.6 | Х | 3.9 |
| 15. | Bed 2     | 3.0 | Х | 3.3 |
| 16. | Bed 3     | 3.0 | х | 3.2 |
| 17. | Bed 4     | 3.0 | Х | 3.2 |
| 18. | Garage    | 5.9 | Х | 5.9 |
| 19. | Workshop  | 1.7 | х | 2.8 |