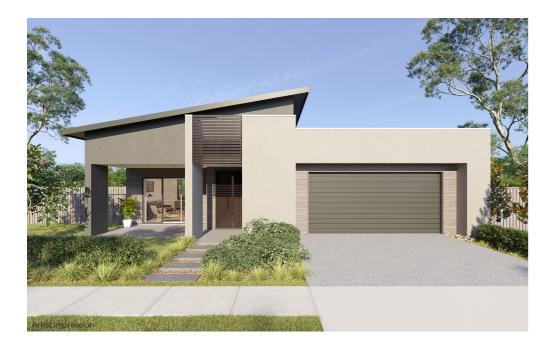

## House Type NE07A F5

4 🛱 2 🗟 2 💬

House size  $303m^2~-~Land~size~673m^2$ 

At Norman Estates, a curated collection of elegant SHAWOOD homes pair human-centric design and ingenious engineering for ultimate liveability. These homes have been designed by Sekisui House to work in harmony with each other and the surrounding landscape.

This unique home features an intuitive floorplan that maximises movement between the integrated living zones and generous outdoor alfresco area. An intelligent combination of form and function, this generously proportioned single storey home has been luxuriously appointed with premium appliances and finishes. Striking architectural features such as an oversized internal timber pivot door and flawless square set finished ceilings take this family home to another level.