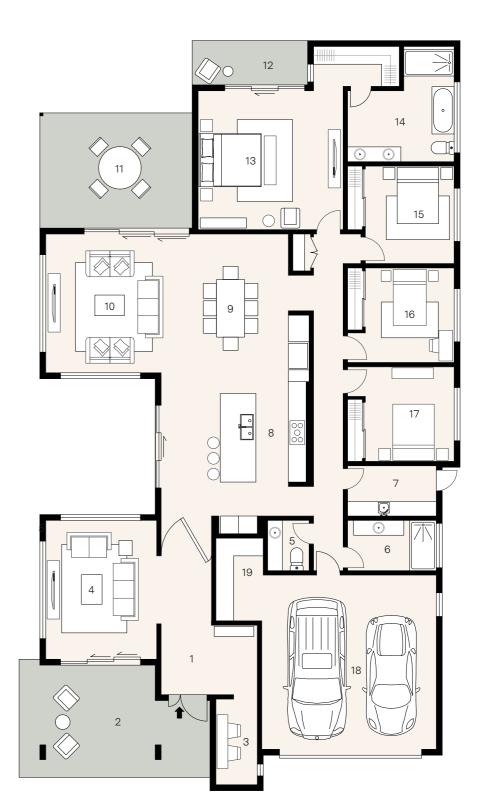

Hewitson Court

 $\begin{pmatrix} \uparrow \\ N \end{pmatrix}$ 

| 1.  | Entry     |     |   |     |
|-----|-----------|-----|---|-----|
| 2.  | Porch     | 6.3 | х | 3.8 |
| З.  | Study     | 1.4 | х | 2.9 |
| 4.  | Lounge    | 3.8 | Х | 4.7 |
| 5.  | Powder    | 1.4 | х | 1.7 |
| 6.  | Bath      | 3.0 | х | 1.7 |
| 7.  | Laundry   | 3.0 | х | 1.7 |
| 8.  | Kitchen   | 4.3 | х | 4.8 |
| 9.  | Dining    | 4.3 | х | 4.7 |
| 10. | Living    | 3.9 | х | 4.7 |
| 11. | Alfresco  | 5.1 | х | 3.9 |
| 12. | Verandah  | 3.9 | х | 1.5 |
| 13. | Principal | 4.9 | х | 4.7 |
| 14. | Ensuite   | 3.6 | х | 3.9 |
| 15. | Bed 2     | 3.0 | х | 3.3 |
| 16. | Bed 3     | 3.0 | х | 3.2 |
| 17. | Bed 4     | 3.0 | х | 3.2 |
| 18. | Garage    | 5.9 | х | 5.9 |
| 19. | Workshop  | 1.7 | х | 2.8 |
|     |           |     |   |     |