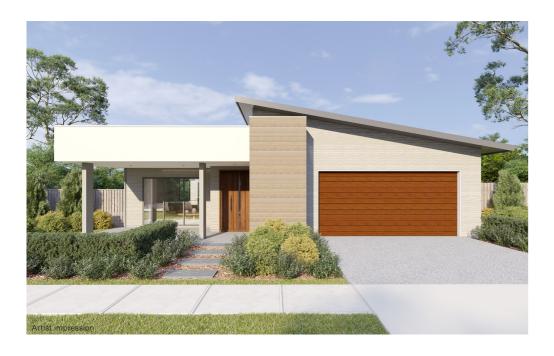

## House Type NE07A F1

4 🛱 2 🗟 2 😓

House size  $305m^2~\_$  Land size  $660m^2$ 

At Norman Estates, a curated collection of elegant SHAWOOD homes pair human-centric design and ingenious engineering for ultimate liveability. These homes have been designed by Sekisui House to work in harmony with each other and the surrounding landscape.

This unique home features an intuitive floorplan that maximises movement between the integrated living zones and generous outdoor alfresco area. An intelligent combination of form and function, this generously proportioned single storey home has been luxuriously appointed with premium appliances and finishes. Striking architectural features such as an oversized internal timber pivot door and flawless square set finished ceilings take this family home to another level.