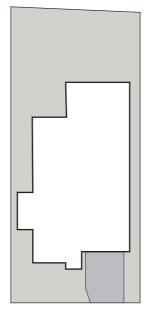

Hewitson Court

 $\begin{pmatrix} \uparrow \\ N \end{pmatrix}$ 

| 1.  | Entry     |     |   |     |
|-----|-----------|-----|---|-----|
| 2.  | Porch     | 1.8 | Х | 3.0 |
| З.  | Lounge    | 4.1 | Х | 4.4 |
| 4.  | Kitchen   | 6.0 | Х | 2.9 |
| 5.  | Laundry   | 1.7 | Х | 2.8 |
| 6.  | Dining    | 5.9 | Х | 3.2 |
| 7.  | Living    | 5.9 | Х | 4.2 |
| 8.  | Alfresco  | 4.5 | Х | 3.9 |
| 9.  | Principal | 4.3 | Х | 4.6 |
| 10. | Ensuite   | 2.0 | Х | 4.7 |
| 11. | Bed 2     | 3.9 | Х | 3.6 |
| 12. | Bed 3     | 3.9 | Х | 3.6 |
| 13. | Bed 4     | 3.2 | Х | 3.0 |
| 14. | Study     | 2.2 | Х | 3.0 |
| 15. | Bath      | 3.6 | Х | 1.6 |
| 16. | Powder    | 1.7 | Х | 1.4 |
| 17. | Garage    | 6.5 | х | 5.9 |