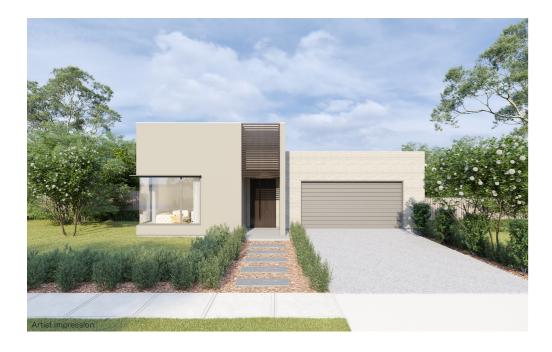

## House Type NE06C F1

4 🛱 2 🗟 2 😓

House size 282m  $^2$   $\ \_$  Land size 651m  $^2$ 

At Norman Estates, a curated collection of elegant SHAWOOD homes pair human-centric design and ingenious engineering for ultimate liveability. These homes have been designed by Sekisui House to work in harmony with each other and the surrounding landscape.

This unique home features an intuitive floorplan that maximises movement between the integrated living zones and generous outdoor alfresco area. An intelligent combination of form and function, this generously proportioned single storey home has been luxuriously appointed with premium appliances and finishes. Striking architectural features such as a soaring raked ceiling and flawless square set finishes take this family home to another level.