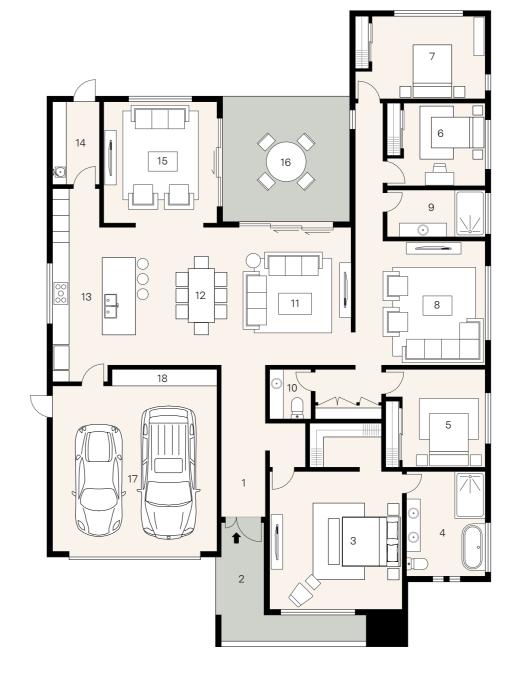

| 1.  | Entry     |     |   |     |
|-----|-----------|-----|---|-----|
| 2.  | Porch     | 1.9 | Χ | 4.3 |
| 3.  | Principal | 4.7 | Х | 5.0 |
| 4.  | Ensuite   | 2.8 | Х | 3.8 |
| 5.  | Bed 2     | 3.0 | Х | 3.1 |
| 6.  | Bed 3     | 3.5 | Х | 3.0 |
| 7.  | Bed 4     | 4.1 | Х | 3.0 |
| 8.  | Family    | 4.7 | Х | 4.5 |
| 9.  | Bath      | 3.6 | Х | 1.7 |
| 10. | Powder    | 1.5 | Х | 1.8 |
| 11. | Living    | 4.7 | Х | 5.0 |
| 12. | Dining    | 3.0 | Χ | 5.0 |
| 13. | Kitchen   | 3.0 | Χ | 7.0 |
| 14. | Laundry   | 1.7 | Χ | 3.0 |
| 15. | Lounge    | 4.1 | Χ | 4.4 |
| 16. | Alfresco  | 4.3 | Χ | 4.6 |
| 17. | Garage    | 5.9 | Χ | 6.4 |
| 18. | Workshop  | 3.0 | Χ | 0.6 |
|     |           |     |   |     |