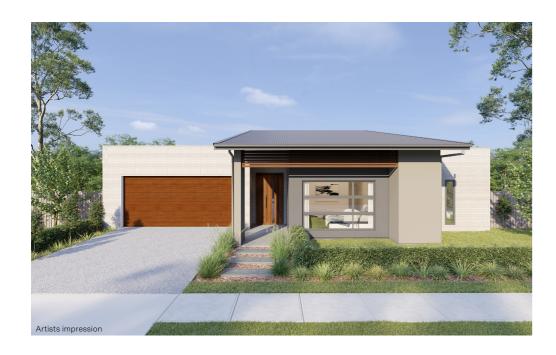

## House Type NE08A F4

House size 298m<sup>2</sup> \_\_ Land size 744m<sup>2</sup>

At Norman Estates, a curated collection of elegant SHAWOOD homes pair human-centric design and ingenious engineering for ultimate liveability. These homes have been designed by Sekisui House to work in harmony with each other and the surrounding landscape.

This unique home features an intuitive floorplan that maximises movement between the integrated living zones and generous outdoor alfresco area. An intelligent combination of form and function, this generously proportioned single storey home has been luxuriously appointed with premium appliances and finishes. Striking architectural features such as flawless square set finished ceilings take this family home to another level.