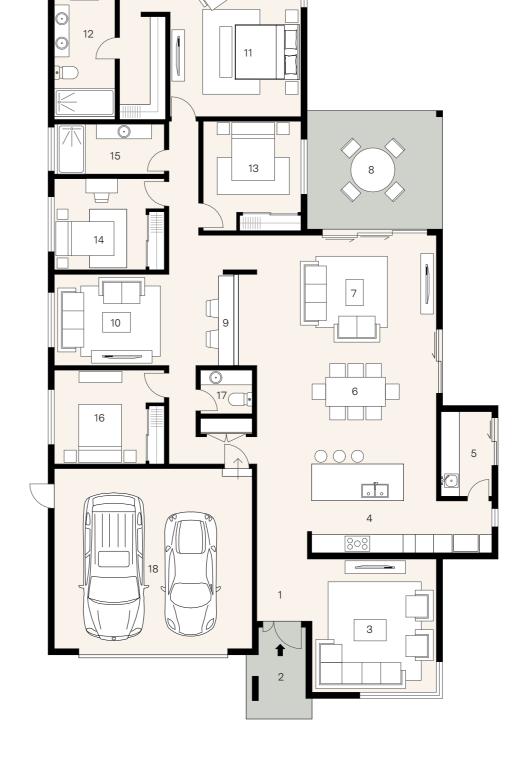

## House Type NE06A F1

House size 282m<sup>2</sup> — Land size 600m<sup>2</sup>

At Norman Estates, a curated collection of elegant SHAWOOD homes pair human-centric design and ingenious engineering for ultimate liveability. These homes have been designed by Sekisui House to work in harmony with each other and the surrounding landscape.

This unique SHAWOOD home features an intuitive floorplan that maximises movement between the integrated living zones and generous outdoor alfresco area. An intelligent combination of form and function, this generously proportioned single storey home has been luxuriously appointed with premium appliances and finishes. Striking architectural features such as soaring raked ceilings and flawless square set finishes take this family home to another level.

(V)

| 1.  | Entry     |     |   |     |
|-----|-----------|-----|---|-----|
| 2.  | Porch     | 1.6 | Χ | 3.0 |
| 3.  | Lounge    | 4.1 | Χ | 4.4 |
| 4.  | Kitchen   | 6.0 | Χ | 2.9 |
| 5.  | Laundry   | 1.7 | Χ | 2.8 |
| 6.  | Dining    | 5.9 | Χ | 3.2 |
| 7.  | Living    | 5.9 | Χ | 4.2 |
| 8.  | Alfresco  | 4.5 | Χ | 3.9 |
| 9.  | Study     | 2.2 | Χ | 3.0 |
| 10. | Family    | 3.7 | Χ | 3.0 |
| 11. | Principal | 4.3 | Χ | 4.6 |
| 12. | Ensuite   | 2.0 | Χ | 4.7 |
| 13. | Bed 2     | 3.2 | Χ | 3.0 |
| 14. | Bed 3     | 3.0 | Χ | 3.0 |
| 15. | Bath      | 3.6 | Χ | 1.6 |
| 16. | Bed 4     | 3.0 | Χ | 3.1 |
| 17. | Powder    | 1.7 | Χ | 1.4 |
| 18. | Garage    | 6.5 | Χ | 5.9 |
|     |           |     |   |     |