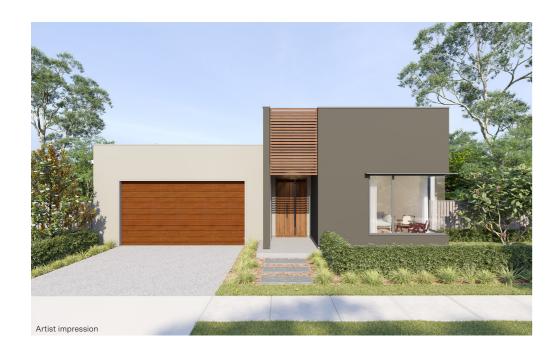

## House Type NE06A F1

House size 282m<sup>2</sup> — Land size 600m<sup>2</sup>

At Norman Estates, a curated collection of elegant SHAWOOD homes pair human-centric design and ingenious engineering for ultimate liveability. These homes have been designed by Sekisui House to work in harmony with each other and the surrounding landscape.

This unique SHAWOOD home features an intuitive floorplan that maximises movement between the integrated living zones and generous outdoor alfresco area. An intelligent combination of form and function, this generously proportioned single storey home has been luxuriously appointed with premium appliances and finishes. Striking architectural features such as soaring raked ceilings and flawless square set finishes take this family home to another level.