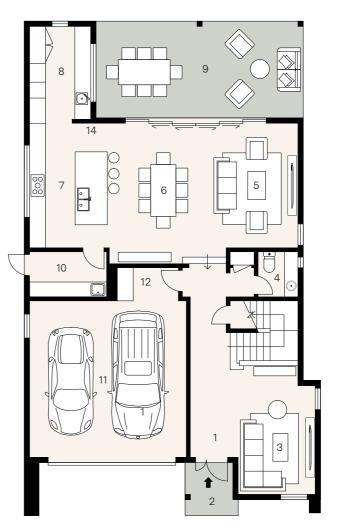

#### Ground floor

| 1.  | Entry           |     |   |     |
|-----|-----------------|-----|---|-----|
| 2.  | Porch           | 1.8 | Χ | 1.9 |
| 3.  | Lounge          | 2.9 | Χ | 4.7 |
| 4.  | Powder          | 1.5 | Χ | 1.7 |
| 5.  | Living          | 4.1 | Χ | 4.7 |
| 6.  | Dining          | 3.0 | Χ | 5.3 |
| 7.  | Kitchen         | 3.0 | Χ | 4.7 |
| 8.  | Butler's Pantry | 2.3 | Χ | 3.5 |
| 9.  | Alfresco        | 7.8 | Χ | 3.6 |
| 10. | Laundry         | 2.9 | Χ | 1.7 |
| 11. | Garage          | 5.9 | Χ | 5.9 |
| 12. | Workshop        | 2.3 | Χ | 1.2 |
|     |                 |     |   |     |