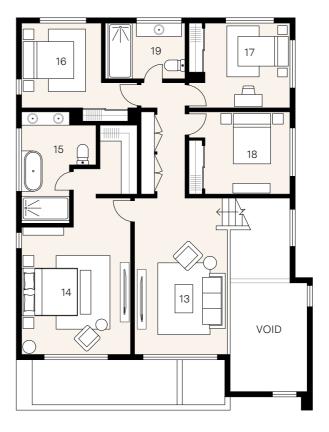

#### First floor

| 13. | Retreat   | 3.5 | Х | 4. |
|-----|-----------|-----|---|----|
| 14. | Principal | 4.1 | Х | 4. |
| 15. | Ensuite   | 2.9 | Х | 4. |
| 16. | Bed 2     | 3.0 | Х | 3. |
| 17. | Bed 3     | 3.2 | Х | 3. |
| 18. | Bed 4     | 3.2 | Х | 3. |
| 19. | Bath      | 3.1 | Х | 2. |
|     |           |     |   |    |