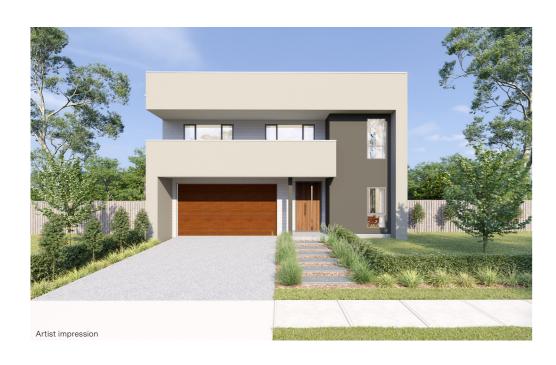

### House Type NE12C F5

House size 319m<sup>2</sup> — Land size 490m<sup>2</sup>

At Norman Estates, a curated collection of elegant SHAWOOD homes pair human-centric design and ingenious engineering for ultimate liveability. These homes have been designed by Sekisui House to work in harmony with each other and the surrounding landscape.

Set across two expansive levels, this unique home intelligently combines form and function with an intuitive floorplan that maximises movement between the integrated living zones and generous outdoor alfresco area. Distinctive architectural features such as SHAWOOD's signature timber beam and a soaring lightfilled void finished with flawless square set cornices provide an elevated aesthetic rarely experienced. Luxuriously appointed with premium appliances and finishes, this is a home that has been built for a lifetime of comfort, health and wellbeing.