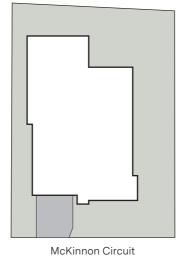

## Lot 51 McKinnon Circuit Gledswood Hills

|    | Entry     |     |   |     |
|----|-----------|-----|---|-----|
|    | Porch     | 3.0 | Χ | 6.3 |
|    | Study     | 2.9 | Χ | 1.4 |
|    | Lounge    | 4.7 | Χ | 3.8 |
|    | Kitchen   | 6.5 | Χ | 3.2 |
|    | Alfresco  | 4.6 | Χ | 3.9 |
|    | Dining    | 3.1 | Χ | 4.2 |
|    | Living    | 4.7 | Χ | 3.9 |
|    | Principal | 4.2 | Χ | 4.3 |
| Э. | Ensuite   | 2.3 | Χ | 3.6 |
| 1. | Bed 2     | 2.9 | Χ | 3.0 |
| 2. | Bed 3     | 3.0 | Х | 3.0 |
| 3. | Bed 4     | 3.0 | Χ | 3.0 |
| 4. | Laundry   | 1.7 | Χ | 3.0 |
| 5. | Bath      | 1.7 | Χ | 2.9 |
| მ. | Powder    | 1.4 | Χ | 1.7 |
| 7. | Garage    | 5.6 | Х | 5.8 |
| 3. | Workshop  | 2.4 | Χ | 1.5 |
|    |           |     |   |     |