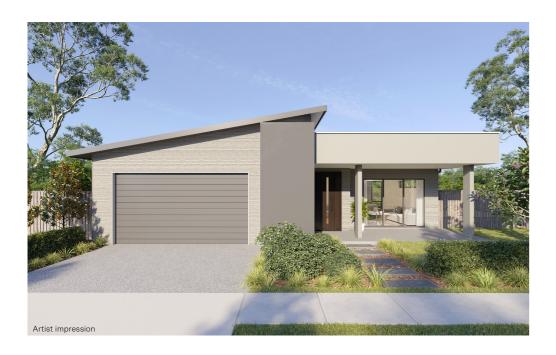

## House Type NE07B F1

4 🗐 2 🔛 2 🖘

House size 274m<sup>2</sup> — Land size 656m<sup>2</sup>

At Norman Estates, a curated collection of elegant SHAWOOD homes pair human-centric design and ingenious engineering for ultimate liveability. These homes have been designed by Sekisui House to work in harmony with each other and the surrounding landscape.

This unique home features an intuitive floorplan that maximises movement between the integrated living zones and generous outdoor alfresco area. An intelligent combination of form and function, this generously proportioned single storey home has been luxuriously appointed with premium appliances and finishes. Striking architectural features such as an oversized internal timber pivot door and flawless square set finished ceilings take this family home to another level.