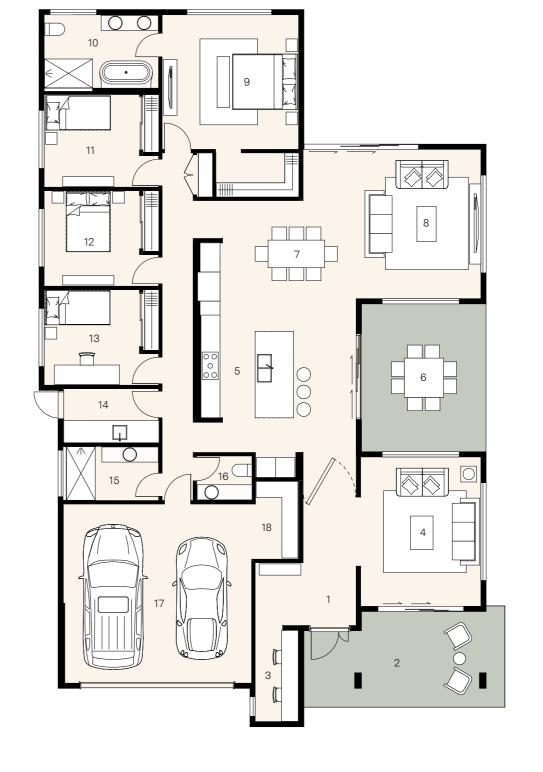

## House Type NE07B F1

4 🗐 2 🔛 2 🖘

House size 274m<sup>2</sup> — Land size 656m<sup>2</sup>

At Norman Estates, a curated collection of elegant SHAWOOD homes pair human-centric design and ingenious engineering for ultimate liveability. These homes have been designed by Sekisui House to work in harmony with each other and the surrounding landscape.

This unique home features an intuitive floorplan that maximises movement between the integrated living zones and generous outdoor alfresco area. An intelligent combination of form and function, this generously proportioned single storey home has been luxuriously appointed with premium appliances and finishes. Striking architectural features such as an oversized internal timber pivot door and flawless square set finished ceilings take this family home to another level.

|    | Entry     |     |   |     |
|----|-----------|-----|---|-----|
|    | Porch     | 3.0 | Χ | 6.3 |
|    | Study     | 2.9 | Χ | 1.4 |
|    | Lounge    | 4.7 | Χ | 3.8 |
|    | Kitchen   | 6.5 | Χ | 3.2 |
|    | Alfresco  | 4.6 | Χ | 3.9 |
|    | Dining    | 3.1 | Χ | 4.2 |
|    | Living    | 4.7 | Χ | 3.9 |
|    | Principal | 4.2 | Χ | 4.3 |
| Э. | Ensuite   | 2.3 | Χ | 3.6 |
| 1. | Bed 2     | 2.9 | Χ | 3.0 |
| 2. | Bed 3     | 3.0 | Х | 3.0 |
| 3. | Bed 4     | 3.0 | Χ | 3.0 |
| 4. | Laundry   | 1.7 | Χ | 3.0 |
| 5. | Bath      | 1.7 | Χ | 2.9 |
| მ. | Powder    | 1.4 | Χ | 1.7 |
| 7. | Garage    | 5.6 | Х | 5.8 |
| 3. | Workshop  | 2.4 | Χ | 1.5 |
|    |           |     |   |     |