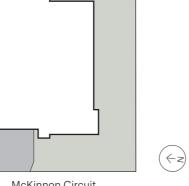

## Lot 51 McKinnon Circuit Gledswood Hills

|    | Entry     |     |   |     |
|----|-----------|-----|---|-----|
|    | Porch     | 3.0 | Χ | 6.3 |
|    | Study     | 2.9 | Χ | 1.4 |
|    | Lounge    | 4.7 | Χ | 3.8 |
|    | Kitchen   | 6.5 | Χ | 3.2 |
|    | Alfresco  | 4.6 | Χ | 3.9 |
|    | Dining    | 3.1 | Χ | 4.2 |
|    | Living    | 4.7 | Χ | 3.9 |
|    | Principal | 4.2 | Χ | 4.3 |
| Э. | Ensuite   | 2.3 | Χ | 3.6 |
| 1. | Bed 2     | 2.9 | Χ | 3.0 |
| 2. | Bed 3     | 3.0 | Х | 3.0 |
| 3. | Bed 4     | 3.0 | Χ | 3.0 |
| 4. | Laundry   | 1.7 | Χ | 3.0 |
| 5. | Bath      | 1.7 | Χ | 2.9 |
| მ. | Powder    | 1.4 | Χ | 1.7 |
| 7. | Garage    | 5.6 | Х | 5.8 |
| 3. | Workshop  | 2.4 | Χ | 1.5 |
|    |           |     |   |     |