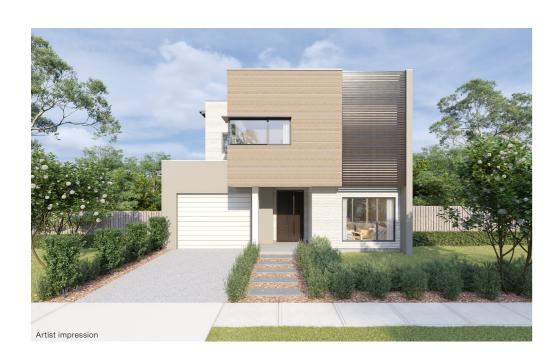

## Lot 58 McKinnon Circuit Gledswood Hills

House Type NE24 F1

4 🖨 2 🔝 2 👄

House size 322m<sup>2</sup> — Land size 438m<sup>2</sup>

At Norman Estates, a curated collection of elegant SHAWOOD homes pair human-centric design and ingenious engineering for ultimate liveability. These homes have been designed by Sekisui House to work in harmony with each other and the surrounding landscape.

Set across two expansive levels, this unique SHAWOOD home intelligently combines form and function with an intuitive floorplan that maximises movement between the integrated living zones and generous outdoor alfresco area. Distinctive architectural features such as a soaring light-filled void finished with flawless square set cornices provide an elevated aesthetic rarely experienced. Luxuriously appointed with premium appliances and finishes, this is a home that has been built for a lifetime of comfort, health and wellbeing.