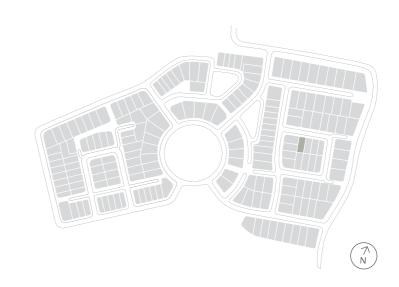

## Why live without?

Lot 58 McKinnon Circuit Gledswood Hills

## Lot 58 McKinnon Circuit Gledswood Hills

House Type NE24 F1

4 🖨 2 🔝 2 👄

House size 322m<sup>2</sup> — Land size 438m<sup>2</sup>

At Norman Estates, a curated collection of elegant SHAWOOD homes pair human-centric design and ingenious engineering for ultimate liveability. These homes have been designed by Sekisui House to work in harmony with each other and the surrounding landscape.