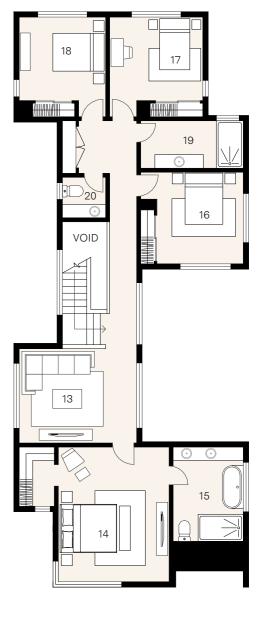

## First floor

| 13. | Retreat   | 4.4 | Х | 3.5 |  |
|-----|-----------|-----|---|-----|--|
| 14. | Principal | 4.1 | Χ | 5.0 |  |
| 15. | Ensuite   | 2.6 | Χ | 3.5 |  |
| 16. | Bed 2     | 3.2 | Χ | 3.4 |  |
| 17. | Bed 3     | 3.4 | Χ | 3.2 |  |
| 18. | Bed 4     | 3.3 | Χ | 3.2 |  |
| 19. | Bath      | 3.8 | Χ | 1.8 |  |
| 20. | Powder    | 1.6 | Х | 1.7 |  |