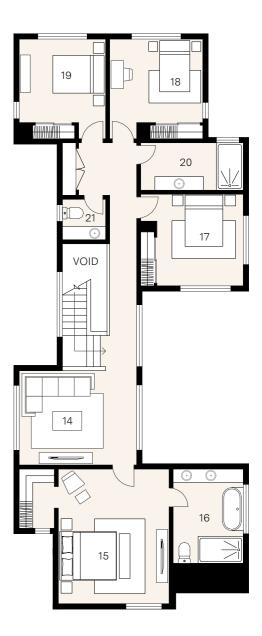

#### First floor

| 4 x 3.5 |
|---------|
| 1 x 5.0 |
| 6 x 3.5 |
| 2 x 3.4 |
| 4 x 3.2 |
| 3 x 3.2 |
| 8 x 1.8 |
| 6 x 1.7 |
|         |