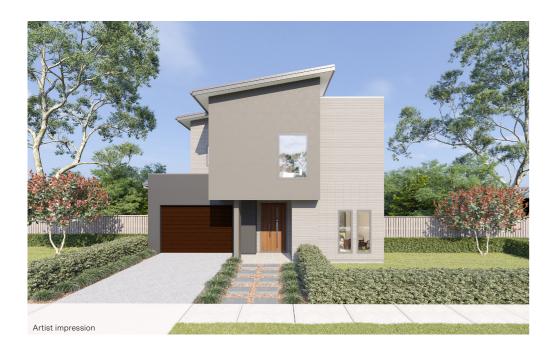

### House Type NE24B F3

4 🛱 2 🗟 2 📼

House size 333m<sup>2</sup> — Land size 438m<sup>2</sup>

At Norman Estates, a curated collection of elegant SHAWOOD homes pair human-centric design and ingenious engineering for ultimate liveability. These homes have been designed by Sekisui House to work in harmony with each other and the surrounding landscape.

Set across two expansive levels, this unique SHAWOOD home intelligently combines form and function with an intuitive floorplan that maximises movement between the integrated living zones and generous outdoor alfresco area. Distinctive architectural features such as a soaring light-filled void finished with flawless square set cornices provide an elevated aesthetic rarely experienced. Luxuriously appointed with premium appliances and finishes, this is a home that has been built for a lifetime of comfort, health and wellbeing.