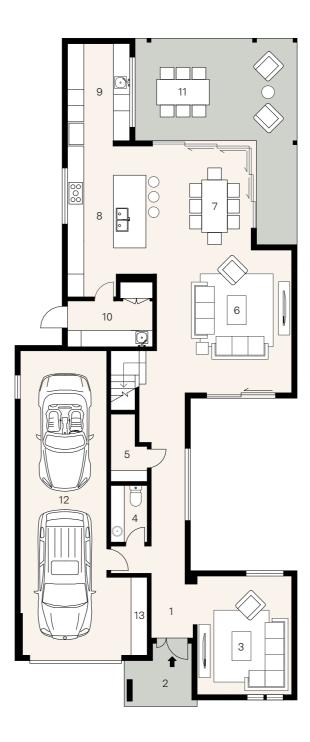

#### Ground floor

| 1.  | Entry           |     |   |      |
|-----|-----------------|-----|---|------|
| 2.  | Porch           | 2.5 | Х | 1.7  |
| З.  | Lounge          | 3.5 | Х | 4.4  |
| 4.  | Powder          | 1.4 | Х | 2.1  |
| 5.  | Storage         | 1.4 | Х | 2.5  |
| 6.  | Living          | 5.0 | Х | 5.3  |
| 7.  | Dining          | 3.5 | Х | 3.9  |
| 8.  | Kitchen         | 3.3 | Х | 5.6  |
| 9.  | Butler's Pantry | 2.3 | Х | 3.6  |
| 10. | Laundry         | 3.2 | Х | 1.7  |
| 11. | Alfresco        | 6.0 | Х | 3.6  |
| 12. | Garage          | 3.2 | Х | 11.3 |
| 13. | Workshop        | 1.5 | х | 2.9  |
|     |                 |     |   |      |

#### First floor

| 4 x 3.5 |
|---------|
| 1 x 5.0 |
| 6 x 3.5 |
| 2 x 3.4 |
| 4 x 3.2 |
| 3 x 3.2 |
| 8 x 1.8 |
| 6 x 1.7 |
|         |