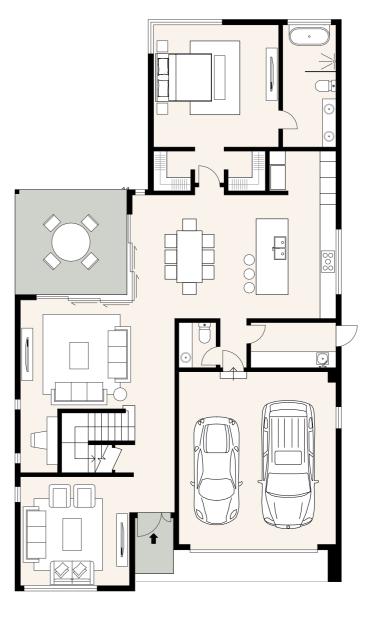

### Ground floor

| 0 - 0 0 |           |     |   |     |  |  |  |
|---------|-----------|-----|---|-----|--|--|--|
| 1.      | Entry     |     |   |     |  |  |  |
| 2.      | Porch     | 1.6 | Χ | 2.1 |  |  |  |
| 3.      | Lounge    | 4.1 | Χ | 4.1 |  |  |  |
| 4.      | Living    | 4.2 | Χ | 4.1 |  |  |  |
| 5.      | Study     | 1.4 | Х | 2.4 |  |  |  |
| 6.      | Dining    | 4.7 | Χ | 4.4 |  |  |  |
| 7.      | Kitchen   | 3.3 | Χ | 6.3 |  |  |  |
| 8.      | Principal | 4.7 | Х | 4.6 |  |  |  |
| 9.      | Ensuite   | 2.0 | Χ | 4.6 |  |  |  |
| 10.     | Alfresco  | 4.2 | Χ | 3.9 |  |  |  |
| 11.     | Laundry   | 3.2 | Х | 1.7 |  |  |  |
| 12.     | Powder    | 1.7 | Χ | 1.7 |  |  |  |
| 13.     | Garage    | 6.0 | Х | 6.5 |  |  |  |