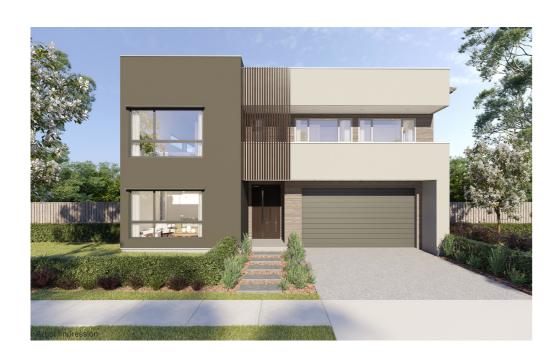

## House Type NE17 F1

House size 327m<sup>2</sup> — Land size 651m<sup>2</sup>

other and the surrounding landscape.

At Norman Estates, a curated collection of elegant SHAWOOD homes pair human-centric design and ingenious engineering for ultimate liveability. These homes have been designed by Sekisui House to work in harmony with each

Set across two expansive levels, this unique SHAWOOD home intelligently combines form and function with an intuitive floorplan that maximises movement between the integrated living zones and generous outdoor alfresco area. Distinctive architectural features such as SHAWOOD's signature timber beam and a soaring light-filled void finished with flawless square set cornices provide an elevated aesthetic rarely experienced. Luxuriously appointed with premium appliances and finishes, this is a home that has been built for a lifetime of comfort, health and wellbeing.