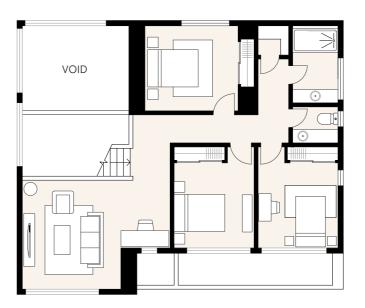

### First floor

| 14. | Retreat | 3.7 | Х | 4.  |
|-----|---------|-----|---|-----|
| 15. | Study   | 1.8 | Х | 2.  |
| 16. | Bed 2   | 3.6 | Х | 3.2 |
| 17. | Bed 3   | 3.0 | Χ | 3.2 |
| 18. | Bed 4   | 3.0 | Χ | 3.2 |
| 19. | Powder  | 1.7 | Х | 1.4 |
| 20. | Bath    | 1.7 | Χ | 2.9 |