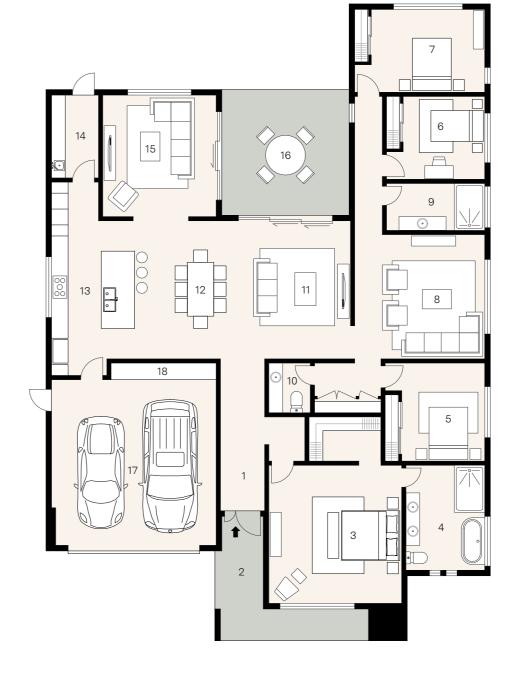

## Lot 71 McKinnon Circuit Gledswood Hills

1. Entry 2. Porch

Principal

Ensuite

Bed 2

Bed 4 Family

Bath

10. Powder

11. Living

12. Dining

13. Kitchen

14. Laundry

15. Lounge

16. Alfresco

17. Garage

18. Workshop

1.9 x 4.3

4.7 x 5.0

2.8 x 3.8 3.0 x 3.1

3.5 x 3.0

4.1 x 3.0

4.7 x 4.5

3.6 x 1.7

3.0 x 5.0

1.7 x 3.0

4.1 x 4.4

4.3 x 4.6

5.9 x 6.4

3.0 x 0.6