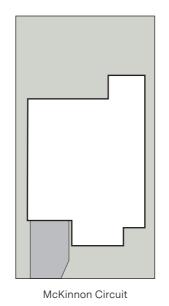

## Lot 71 McKinnon Circuit Gledswood Hills

1. Entry 2. Porch

Principal

Ensuite

Bed 2

Bed 4 Family

Bath

10. Powder

11. Living

12. Dining

13. Kitchen

14. Laundry

15. Lounge

16. Alfresco

17. Garage

18. Workshop

1.9 x 4.3

4.7 x 5.0

2.8 x 3.8 3.0 x 3.1

3.5 x 3.0

4.1 x 3.0

4.7 x 4.5

3.6 x 1.7

3.0 x 5.0

1.7 x 3.0

4.1 x 4.4

4.3 x 4.6

5.9 x 6.4

3.0 x 0.6