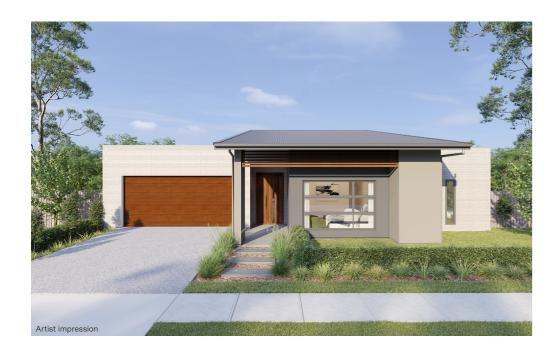

## House Type NE08A F4

House size 298m<sup>2</sup> — Land size 651m<sup>2</sup>

At Norman Estates, a curated collection of elegant SHAWOOD homes pair human-centric design and ingenious engineering for ultimate liveability. These homes have been designed by Sekisui House to work in harmony with each other and the surrounding landscape.

This unique home features an intuitive floorplan that maximises movement between the integrated living zones and generous outdoor alfresco area. An intelligent combination of form and function, this generously proportioned single storey home has been luxuriously appointed with premium appliances and finishes. Striking architectural features such as flawless square set finished ceilings take this family home to another level.