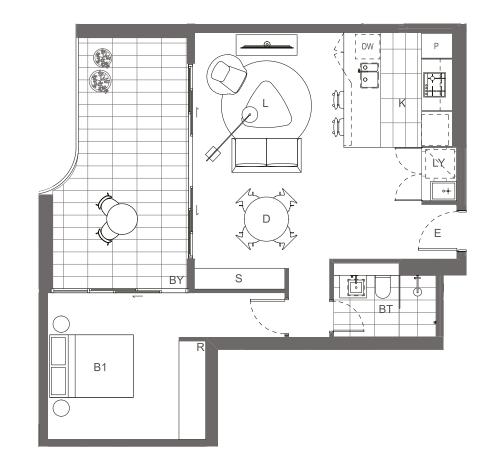

## **1 BEDROOM**

#### Apartment: 1107

| Internal Area | 59m²             |
|---------------|------------------|
| External Area | 18m²             |
| Total Area    | 77m <sup>2</sup> |

### Key

| B1 | Bedroom 1   | K   | Kitchen      |
|----|-------------|-----|--------------|
| B2 | Bedroom 2   | LY  | Laundry      |
| B3 | Bedroom 3   | L   | Living       |
| B4 | Bedroom 4   | Р   | Pantry       |
| BT | Bathroom    | PL  | Planter      |
| BY | Balcony     | R   | Robe         |
| D  | Dining      | S   | Store        |
| DW | Dishwasher  | ST  | Study        |
| EN | Ensuite     | тс  | Terrace      |
| E  | Entry       | WIR | Walk-in Robe |
| FS | Flexi Space |     |              |