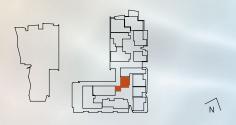

#### Apartment: 1107

| Internal Area | 59m²             |
|---------------|------------------|
| External Area | 18m²             |
| Total Area    | 77m <sup>2</sup> |