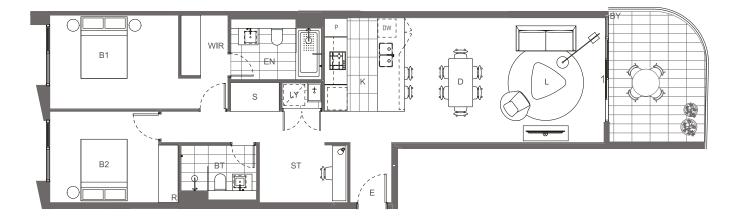

# 2 BEDROOM

## **■**2 **⇒**2 **⊜**1

#### Apartment: 509, 609, 709

| Internal Area | 97m <sup>2</sup>  |
|---------------|-------------------|
| External Area | 13m <sup>2</sup>  |
| Total Area    | 110m <sup>2</sup> |

### Key

| B1 | Bedroom 1   | К   | Kitchen      |
|----|-------------|-----|--------------|
| B2 | Bedroom 2   | LY  | Laundry      |
| B3 | Bedroom 3   | L   | Living       |
| B4 | Bedroom 4   | Р   | Pantry       |
| BT | Bathroom    | PL  | Planter      |
| BY | Balcony     | R   | Robe         |
| D  | Dining      | S   | Store        |
| DW | Dishwasher  | ST  | Study        |
| EN | Ensuite     | тс  | Terrace      |
| E  | Entry       | WIR | Walk-in Robe |
| FS | Flexi Space |     |              |