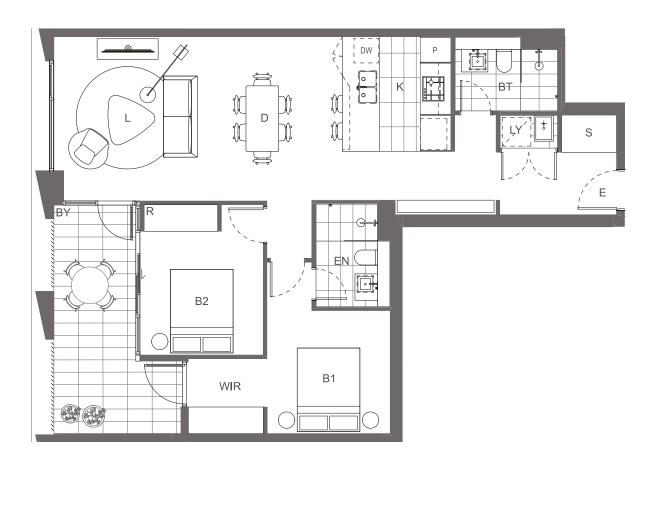

## 2 BEDROOM

## **■**2 **⇒**2 **⊜**1

Apartment: 301, 401, 501, 601, 701, 801, 901, 1001, 1101, 1201, 1301

| Internal Area | 85m²<br>13m² |  |
|---------------|--------------|--|
| External Area |              |  |
| Total Area    | 98m²         |  |

## Key

| B1 | Bedroom 1   | K   | Kitchen      |
|----|-------------|-----|--------------|
| B2 | Bedroom 2   | LY  | Laundry      |
| B3 | Bedroom 3   | L   | Living       |
| B4 | Bedroom 4   | Р   | Pantry       |
| BT | Bathroom    | PL  | Planter      |
| BY | Balcony     | R   | Robe         |
| D  | Dining      | S   | Store        |
| DW | Dishwasher  | ST  | Study        |
| EN | Ensuite     | тс  | Terrace      |
| E  | Entry       | WIR | Walk-in Robe |
| FS | Flexi Space |     |              |