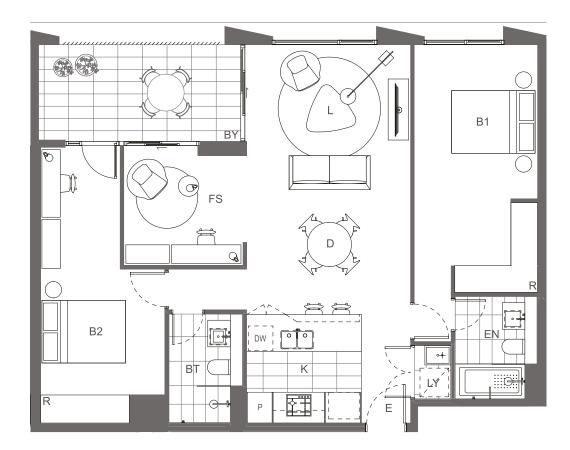

## 2 BEDROOM + FLEXI

## 

Apartment: 213, 318, 418, 518, 618, 718, 818, 918, 1018

| Internal Area | 96m <sup>2</sup>  |
|---------------|-------------------|
| External Area | 11m <sup>2</sup>  |
| Total Area    | 107m <sup>2</sup> |

## Key

| B1 | Bedroom 1   | K   | Kitchen      |
|----|-------------|-----|--------------|
| B2 | Bedroom 2   | LY  | Laundry      |
| B3 | Bedroom 3   | L   | Living       |
| B4 | Bedroom 4   | Р   | Pantry       |
| BT | Bathroom    | PL  | Planter      |
| BY | Balcony     | R   | Robe         |
| D  | Dining      | S   | Store        |
| DW | Dishwasher  | ST  | Study        |
| EN | Ensuite     | тс  | Terrace      |
| E  | Entry       | WIR | Walk-in Robe |
| FS | Flexi Space |     |              |