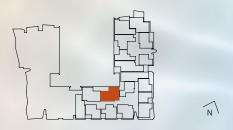

## 

Apartment: 213, 318, 418, 518, 618, 718, 818, 918, 1018

| Internal Area | 96m <sup>2</sup>  |
|---------------|-------------------|
| External Area | 11m <sup>2</sup>  |
| Total Area    | 107m <sup>2</sup> |