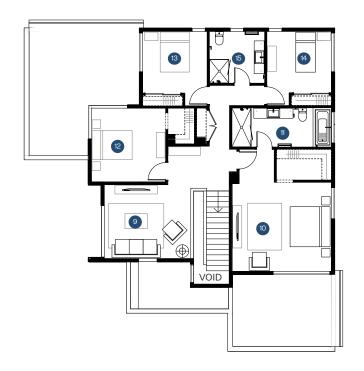

### Upper Floor

| 9  | Family          | 4.1 x 3.5        |
|----|-----------------|------------------|
| 10 | Principal suite | 4.7 x 4.2        |
| 11 | Ensuite         | 4.7 x 1.8        |
| 12 | Bedroom 2       | 3.5 x 3.5        |
| 13 | Bedroom 3       | $3.0 \times 3.5$ |
| 14 | Bedroom 4       | $3.0 \times 3.5$ |
| 15 | Main bath       | 2.6 x 2.4        |

Upper Floor