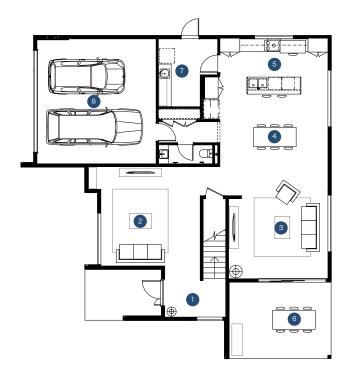

#### Ground Floor

| U | Entry    |           |
|---|----------|-----------|
| 2 | Lounge   | 4.7 x 4.7 |
| 3 | Living   | 4.7 x 3.8 |
| 4 | Dining   | 5.1 x 3.7 |
| 5 | Kitchen  | 5.1 x 3.8 |
| 6 | Alfresco | 4.8 x 3.6 |
| 7 | Laundry  | 2.8 x 3.2 |
| 8 | Garage   | 5.6 x 5.8 |

#### Site Plan

Ground Floor