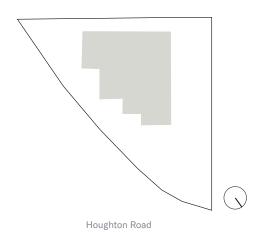

is highly-sought locale.

## House Type SW46AC



House Size | 297m<sup>2</sup> Land Size | 647m<sup>2</sup>

#### Ground Floor

| U | Entry    |                  |
|---|----------|------------------|
| 2 | Lounge   | $4.7 \times 4.7$ |
| 3 | Living   | 4.7 x 3.8        |
| 4 | Dining   | $5.1 \times 3.7$ |
| 5 | Kitchen  | 5.1 x 3.8        |
| 6 | Alfresco | 4.8 x 3.6        |
| 7 | Laundry  | 2.8 x 3.2        |
| 8 | Garage   | 5.6 x 5.8        |

#### Upper Floor

| 9  | Family          | 4.1 x 3.5 |
|----|-----------------|-----------|
| 10 | Principal suite | 4.7 x 4.2 |
| 11 | Ensuite         | 4.7 x 1.8 |
| 12 | Bedroom 2       | 3.5 x 3.5 |
| 13 | Bedroom 3       | 3.0 x 3.5 |
| 14 | Bedroom 4       | 3.0 x 3.5 |
| 15 | Main bath       | 2.6 x 2.4 |



Upper Floor

#### Site Plan





Ground Floor