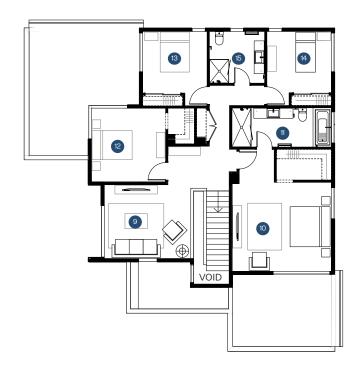

#### Upper Floor

| 9  | Family          | 4.1 x 3.5 |
|----|-----------------|-----------|
| 10 | Principal suite | 4.7 x 4.2 |
| 11 | Ensuite         | 4.7 x 1.8 |
| 12 | Bedroom 2       | 3.5 x 3.5 |
| 13 | Bedroom 3       | 3.0 x 3.5 |
| 14 | Bedroom 4       | 3.0 x 3.5 |
| 15 | Main bath       | 2.6 x 2.4 |

Upper Floor