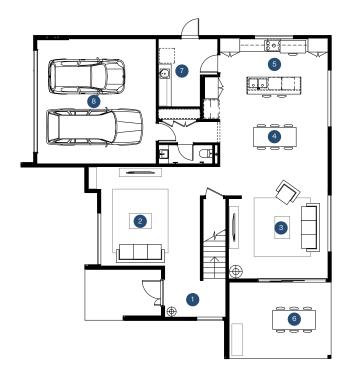

#### Ground Floor

| U | Entry    |                  |
|---|----------|------------------|
| 2 | Lounge   | $4.7 \times 4.7$ |
| 3 | Living   | 4.7 x 3.8        |
| 4 | Dining   | $5.1 \times 3.7$ |
| 5 | Kitchen  | 5.1 x 3.8        |
| 6 | Alfresco | 4.8 x 3.6        |
| 7 | Laundry  | 2.8 x 3.2        |
| 8 | Garage   | 5.6 x 5.8        |