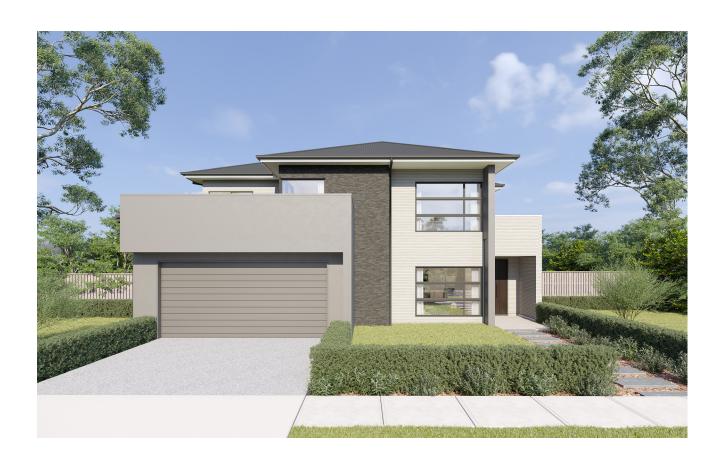

# 6 Houghton Road, Gledswood Hills

For Sale - \$1,385,000

### Living at Lakeside

Embraced by a picturesque environment of lush greens and fairways, the sophisticated architecture of SHAWOOD's designer homes perfectly complements the natural surrounds, providing an idyllic setting for your forever home.

Across two luxurious floors, generous open-plan spaces and striking architectural features define this unique family home. The grand design of this sophisticated four-bedroom, two-bathroom SHAWOOD residence includes multiple living areas for entertaining and family comfort and includes a spacious alfresco.

6 Houghton Road is the last freestanding residence remaining at Lakeside, Gledswood Hills. Don't miss your opportunity to join a flourishing new community in this highly-sought locale.

## House Type SW46AC

House Size | 297m<sup>2</sup> Land Size | 647m<sup>2</sup>